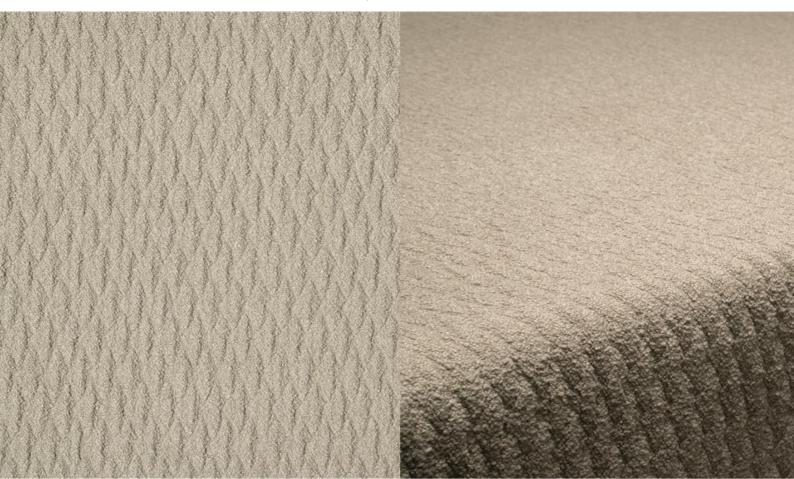

## VIVID 010

Upholstery fabric, woven from a fine yarn similar to bouclé, with a three-dimensional diamond design and a soft feel

| Collection:       | Tone in Tone |
|-------------------|--------------|
| Material:         | 100 % PES    |
| Color variations: | 3            |
| Total width:      | 140.00 cm    |
| Rapport width:    | 1,2 cm       |
| Rapport height:   | 5,0 cm       |
| 11 .              |              |