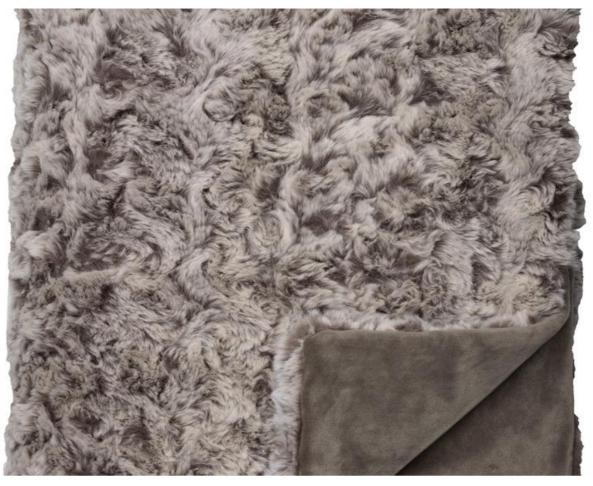

## VIVACE 140 BROWN - THROW

Faux fur throw with a beautiful pile, a super soft touch and in a swirled, spotted look. Available in brown and grey. Velboa reverse.

| Collection:       | Vivace                                                             |
|-------------------|--------------------------------------------------------------------|
| Material:         | Fell   Fur: 100 % PES   Rückseite  <br>Reverse: 100 % PES (Velboa) |
| Color variations: | 2                                                                  |
| Size:             | 140 x 190 cm                                                       |
| Mark:             |                                                                    |
| Washable          |                                                                    |