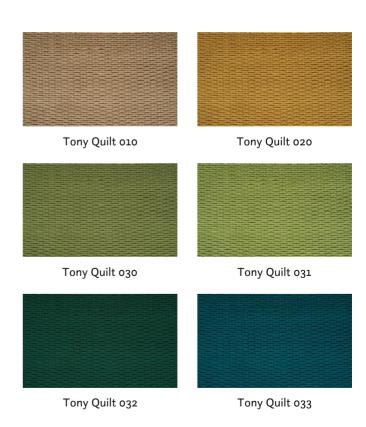

Available colours:

Special notes:

Not recommended for seating surfaces Piece dyed - check for colour match before processing Maximum roll length between 10 and 15 metres Shiny Patches in pile fabrics are merely optical and not a reason for complaint.

The illustrations are not color-coded.

Tony Quilt 082