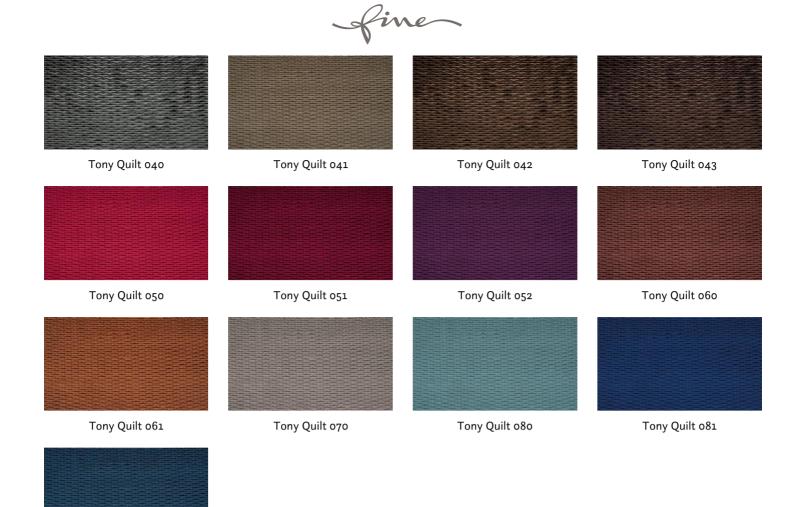

Available colours:

Special notes:

Not recommended for seating surfaces Piece dyed - check for colour match before processing Maximum roll length between 10 and 15 metres Shiny Patches in pile fabrics are merely optical and not a reason for complaint.

The illustrations are not color-coded.

Tony Quilt 082