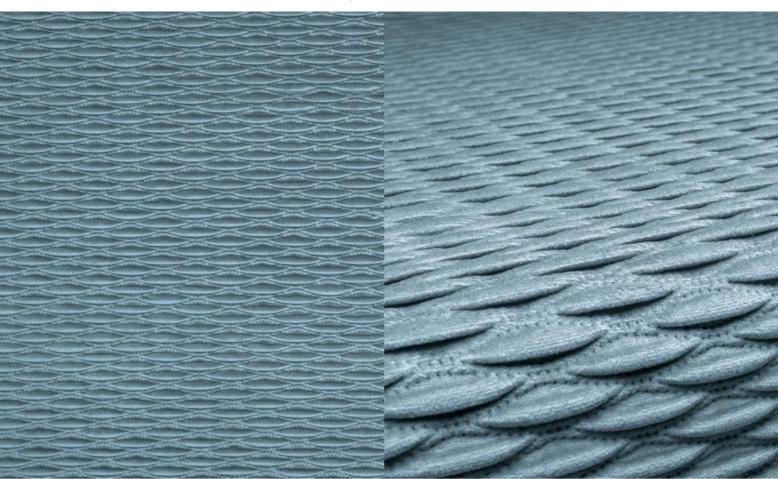

## **TONY QUILT 083**

Upholstery fabric, woven as a plain velour and quilted in a regular, small diamond pattern

| Collection:       | Tony      |
|-------------------|-----------|
| Material:         | 100 % PES |
| Color variations: | 20        |
| Total width:      | 140.00 cm |
| Rapport width:    | 5,1 cm    |
| Rapport height:   | 1,8 cm    |
| Usage:            |           |