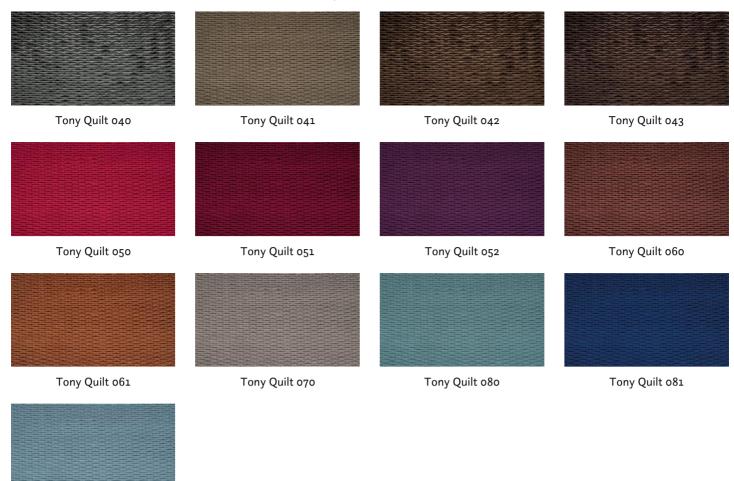

## **TONY QUILT 082**

Upholstery fabric, woven as a plain velour and quilted in a regular, small diamond pattern

| Collection:       | Tony      |
|-------------------|-----------|
| Material:         | 100 % PES |
| Color variations: | 20        |
| Total width:      | 140.00 cm |
| Rapport width:    | 5,1 cm    |
| Rapport height:   | 1,8 cm    |

Usage:

Care instructions:

Available colours: