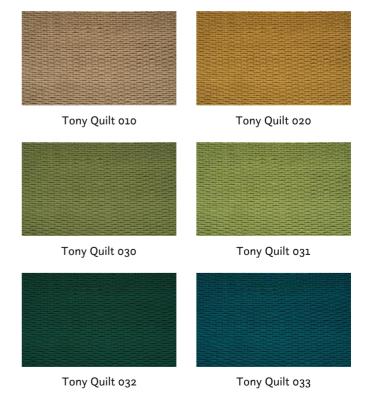

Usage:

Care instructions:

Available colours:

The illustrations are not color-coded.

Tony Quilt 083