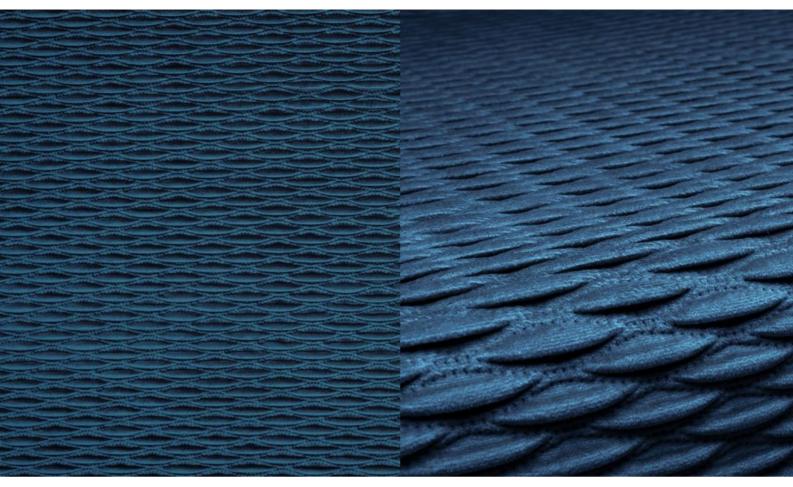

## **TONY QUILT 082**

Upholstery fabric, woven as a plain velour and quilted in a regular, small diamond pattern

| Collection:       | Tony      |
|-------------------|-----------|
| Material:         | 100 % PES |
| Color variations: | 20        |
| Total width:      | 140.00 cm |
| Rapport width:    | 5,1 cm    |
| Rapport height:   | 1,8 cm    |