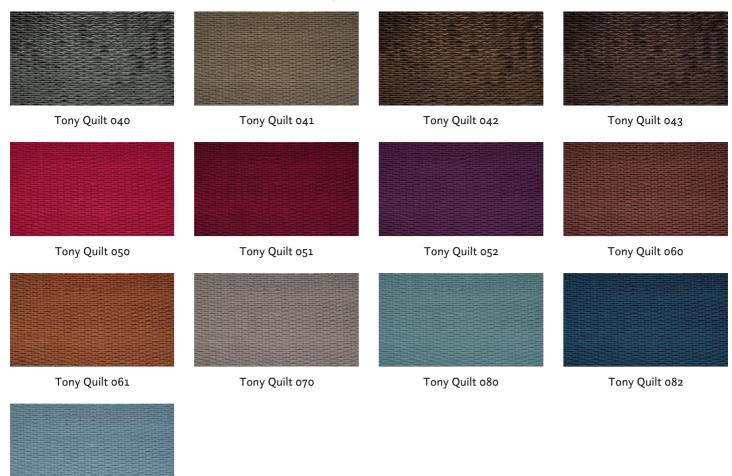

## **TONY QUILT 081**

Upholstery fabric, woven as a plain velour and quilted in a regular, small diamond pattern

| Collection:       | Tony      |
|-------------------|-----------|
| Material:         | 100 % PES |
| Color variations: | 20        |
| Total width:      | 140.00 cm |
| Rapport width:    | 5,1 cm    |
| Rapport height:   | 1,8 cm    |

Usage:



Care instructions:



## Available colours:



## Special notes:

Not recommended for seating surfaces
Piece dyed - check for colour match before processing
Maximum roll length between 10 and 15 metres
Shiny Patches in pile fabrics are merely optical and not a reason for complaint.

The illustrations are not color-coded.





Tony Quilt 083