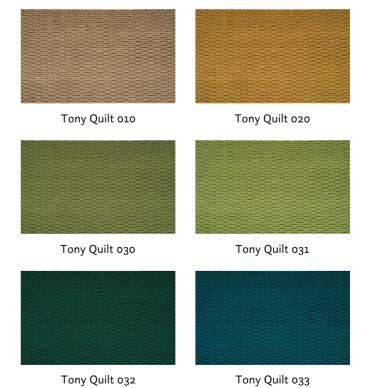

## **TONY QUILT 081**

Upholstery fabric, woven as a plain velour and quilted in a regular, small diamond pattern

| Collection:       | Tony      |
|-------------------|-----------|
| Material:         | 100 % PES |
| Color variations: | 20        |
| Total width:      | 140.00 cm |
| Rapport width:    | 5,1 cm    |
| Rapport height:   | 1,8 cm    |

Usage:



Care instructions:



## Available colours:



## Special notes:

Not recommended for seating surfaces
Piece dyed - check for colour match before processing
Maximum roll length between 10 and 15 metres
Shiny Patches in pile fabrics are merely optical and not a reason for complaint.

The illustrations are not color-coded.





Tony Quilt 083