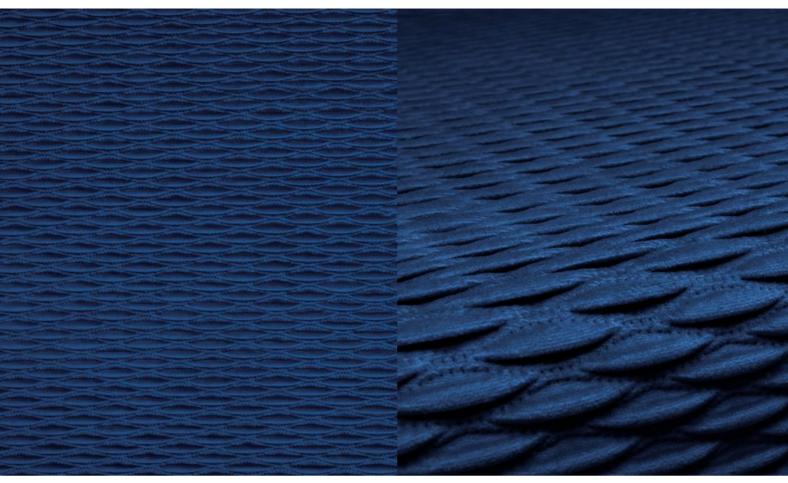

## **TONY QUILT 081**

Upholstery fabric, woven as a plain velour and quilted in a regular, small diamond pattern

| Collection:       | Tony      |
|-------------------|-----------|
| Material:         | 100 % PES |
| Color variations: | 20        |
| Total width:      | 140.00 cm |
| Rapport width:    | 5,1 cm    |
| Rapport height:   | 1,8 cm    |