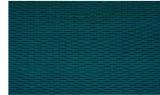

## **TONY QUILT 080**

Upholstery fabric, woven as a plain velour and quilted in a regular, small diamond pattern

| Collection:       | Tony      |
|-------------------|-----------|
| Material:         | 100 % PES |
| Color variations: | 20        |
| Total width:      | 140.00 cm |
| Rapport width:    | 5,1 cm    |
| Rapport height:   | 1,8 cm    |

Usage:

Care instructions:

Available colours:

Tony Quilt 010

Tony Quilt 030

Tony Quilt 032

Tony Quilt 033