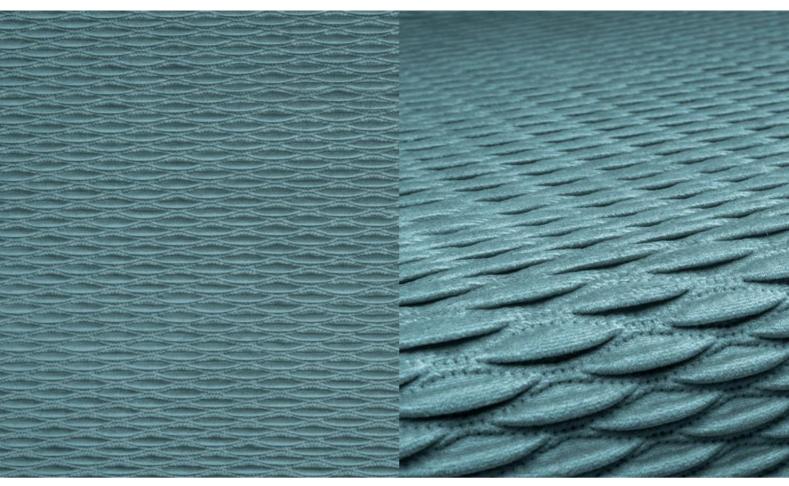

## **TONY QUILT 080**

Upholstery fabric, woven as a plain velour and quilted in a regular, small diamond pattern

| Collection:       | Tony      |
|-------------------|-----------|
| Material:         | 100 % PES |
| Color variations: | 20        |
| Total width:      | 140.00 cm |
| Rapport width:    | 5,1 cm    |
| Rapport height:   | 1,8 cm    |