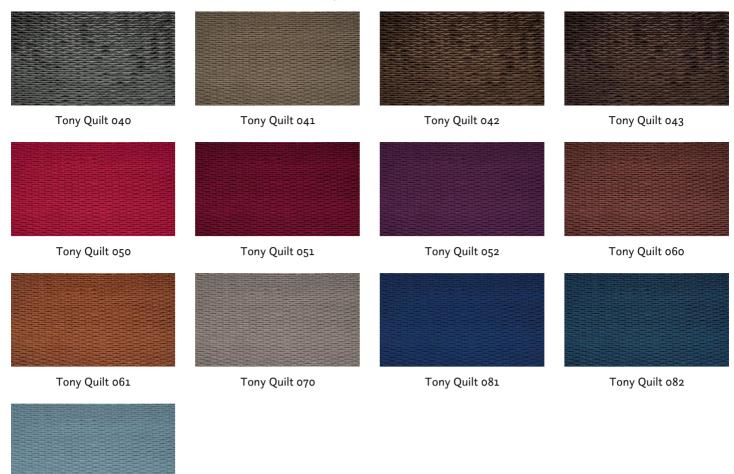

Usage:

Care instructions:

Available colours:

Tony Quilt 010

Tony Quilt 030

Tony Quilt 032

Tony Quilt 033

The illustrations are not color-coded.

Tony Quilt 083