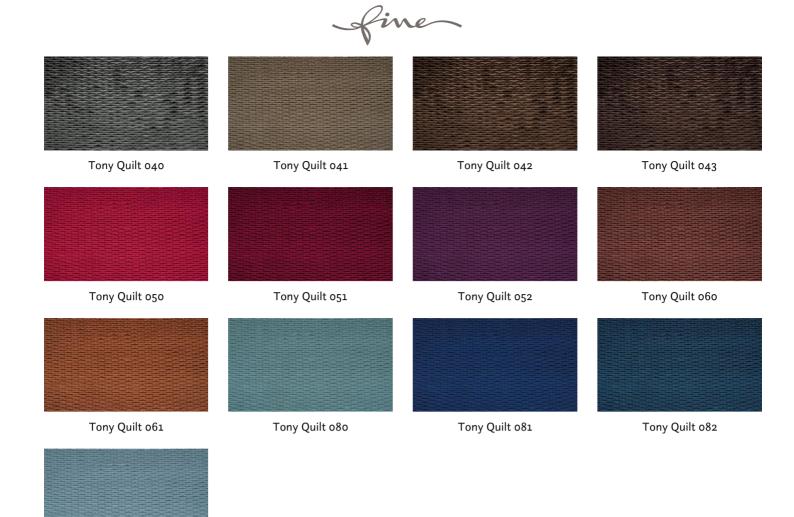

Available colours:

Special notes:

Not recommended for seating surfaces Piece dyed - check for colour match before processing Maximum roll length between 10 and 15 metres Shiny Patches in pile fabrics are merely optical and not a reason for complaint.

The illustrations are not color-coded.

Tony Quilt 083