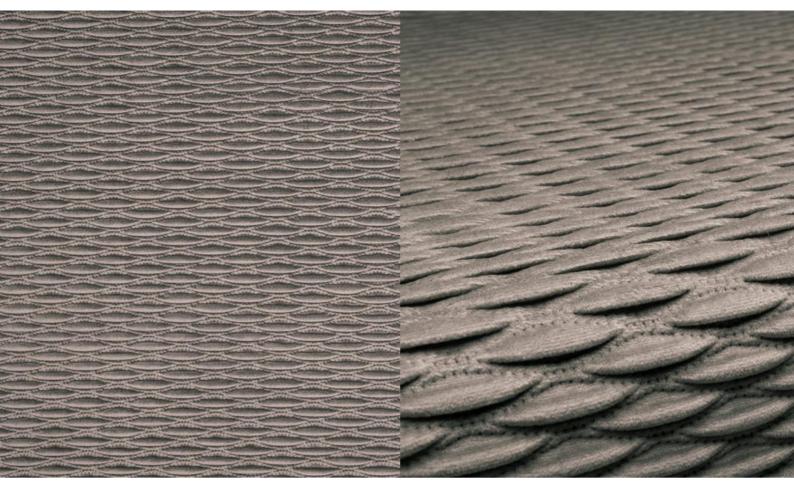

## **TONY QUILT 070**

Upholstery fabric, woven as a plain velour and quilted in a regular, small diamond pattern

| Collection:       | Tony      |
|-------------------|-----------|
| Material:         | 100 % PES |
| Color variations: | 20        |
| Total width:      | 140.00 cm |
| Rapport width:    | 5,1 cm    |
| Rapport height:   | 1,8 cm    |
| Usage:            |           |
|                   |           |
|                   |           |