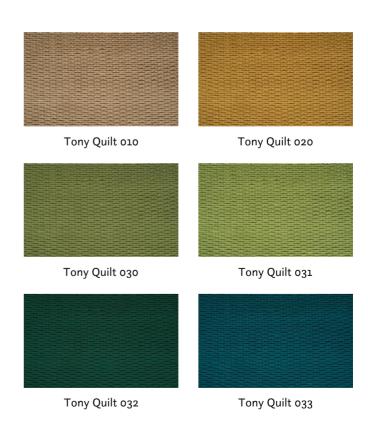

Available colours:

Special notes:

Not recommended for seating surfaces Piece dyed - check for colour match before processing Maximum roll length between 10 and 15 metres Shiny Patches in pile fabrics are merely optical and not a reason for complaint.

The illustrations are not color-coded.

Tony Quilt 083