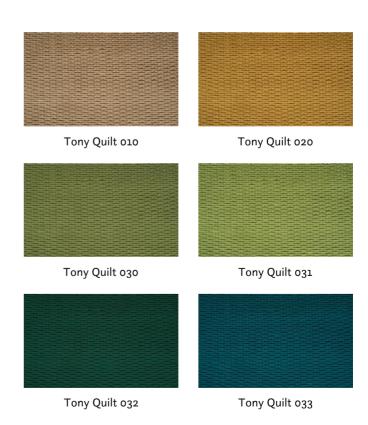

Available colours:

Special notes:

Not recommended for seating surfaces Piece dyed - check for colour match before processing Maximum roll length between 10 and 15 metres Shiny Patches in pile fabrics are merely optical and not a reason for complaint.