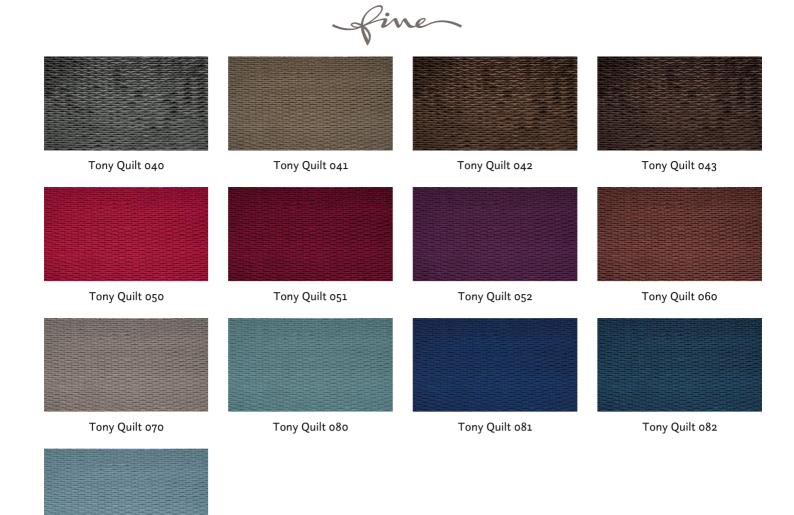

Available colours:

Special notes:

Not recommended for seating surfaces Piece dyed - check for colour match before processing Maximum roll length between 10 and 15 metres Shiny Patches in pile fabrics are merely optical and not a reason for complaint.

The illustrations are not color-coded.

Tony Quilt 083