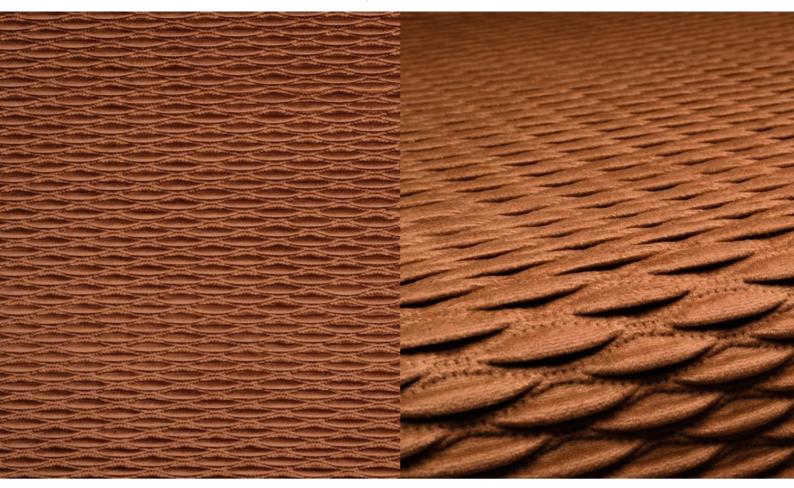

## **TONY QUILT 061**

Upholstery fabric, woven as a plain velour and quilted in a regular, small diamond pattern

| Collection:       | Tony      |
|-------------------|-----------|
| Material:         | 100 % PES |
| Color variations: | 20        |
| Total width:      | 140.00 cm |
| Rapport width:    | 5,1 cm    |
| Rapport height:   | 1,8 cm    |
| Usage:            |           |