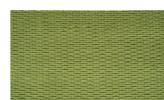

## **TONY QUILT 060**

Upholstery fabric, woven as a plain velour and quilted in a regular, small diamond pattern

| Collection:       | Tony      |
|-------------------|-----------|
| Material:         | 100 % PES |
| Color variations: | 20        |
| Total width:      | 140.00 cm |
| Rapport width:    | 5,1 cm    |
| Rapport height:   | 1,8 cm    |

Usage:

Care instructions:

Available colours:

Tony Quilt 010

Tony Quilt 020

Tony Quilt 030

Tony Quilt 031

Tony Quilt 032