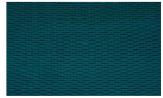

## **TONY QUILT 060**

Upholstery fabric, woven as a plain velour and quilted in a regular, small diamond pattern

| Collection:       | Tony      |
|-------------------|-----------|
| Material:         | 100 % PES |
| Color variations: | 20        |
| Total width:      | 140.00 cm |
| Rapport width:    | 5,1 cm    |
| Rapport height:   | 1,8 cm    |

The illustrations are not color-coded.

Tony Quilt 083