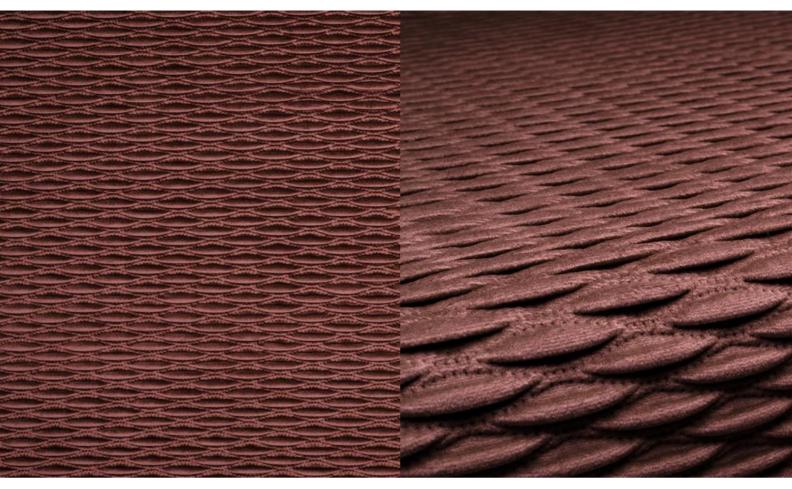

## **TONY QUILT 060**

Upholstery fabric, woven as a plain velour and quilted in a regular, small diamond pattern

| Collection:       | Tony      |
|-------------------|-----------|
| Material:         | 100 % PES |
| Color variations: | 20        |
| Total width:      | 140.00 cm |
| Rapport width:    | 5,1 cm    |
| Rapport height:   | 1,8 cm    |