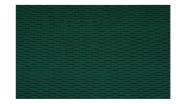

## **TONY QUILT 060**

Upholstery fabric, woven as a plain velour and quilted in a regular, small diamond pattern

| Collection:       | Tony      |
|-------------------|-----------|
| Material:         | 100 % PES |
| Color variations: | 20        |
| Total width:      | 140.00 cm |
| Rapport width:    | 5,1 cm    |
| Rapport height:   | 1,8 cm    |

Usage:

Care instructions:

Available colours:

Tony Quilt 010

Tony Quilt 020

Tony Quilt 030

Tony Quilt 031

Tony Quilt 032