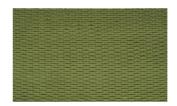

## **TONY QUILT 060**

Upholstery fabric, woven as a plain velour and quilted in a regular, small diamond pattern

| Collection:       | Tony      |
|-------------------|-----------|
| Material:         | 100 % PES |
| Color variations: | 20        |
| Total width:      | 140.00 cm |
| Rapport width:    | 5,1 cm    |
| Rapport height:   | 1,8 cm    |

Usage:

Care instructions:

Available colours:

Tony Quilt 010

Tony Quilt 020

Tony Quilt 030

Tony Quilt 031

Tony Quilt 032