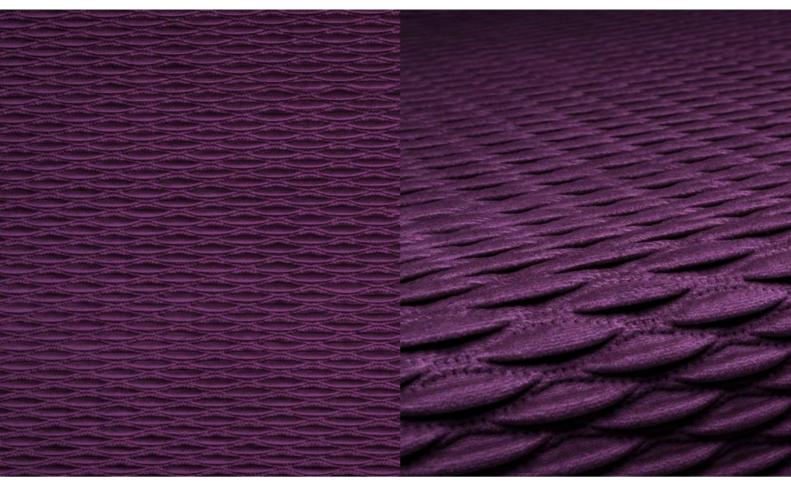

## **TONY QUILT 052**

Upholstery fabric, woven as a plain velour and quilted in a regular, small diamond pattern

| Collection:       | Tony      |
|-------------------|-----------|
| Material:         | 100 % PES |
| Color variations: | 20        |
| Total width:      | 140.00 cm |
| Rapport width:    | 5,1 cm    |
| Rapport height:   | 1,8 cm    |