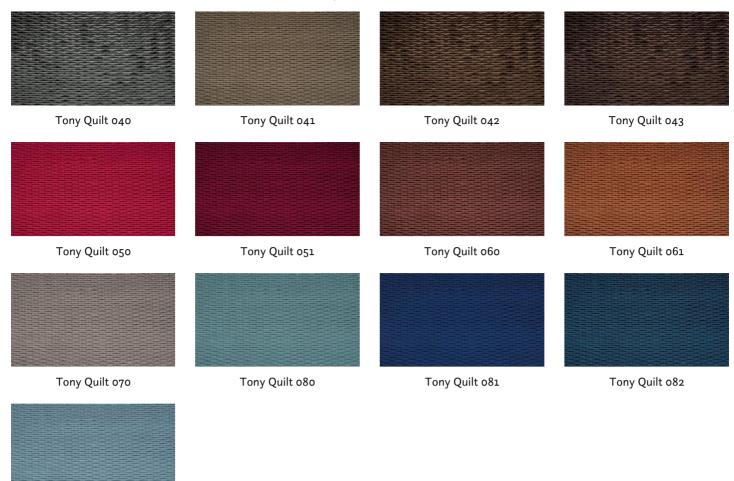

Usage:

Care instructions:

Available colours:

Tony Quilt 020

Tony Quilt 030

Tony Quilt 031

Tony Quilt 032

Tony Quilt 033

The illustrations are not color-coded.

Tony Quilt 083