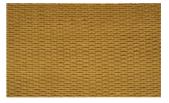

## **TONY QUILT 052**

Upholstery fabric, woven as a plain velour and quilted in a regular, small diamond pattern

| Collection:       | Tony      |
|-------------------|-----------|
| Material:         | 100 % PES |
| Color variations: | 20        |
| Total width:      | 140.00 cm |
| Rapport width:    | 5,1 cm    |
| Rapport height:   | 1,8 cm    |