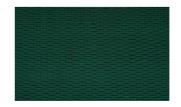

## **TONY QUILT 052**

Upholstery fabric, woven as a plain velour and quilted in a regular, small diamond pattern

| Collection:       | Tony      |
|-------------------|-----------|
| Material:         | 100 % PES |
| Color variations: | 20        |
| Total width:      | 140.00 cm |
| Rapport width:    | 5,1 cm    |
| Rapport height:   | 1,8 cm    |

Usage:



Care instructions:



Available colours:





Tony Quilt 020





Tony Quilt 030

Tony Quilt 031





Tony Quilt 032

Tony Quilt 033

## Special notes:

Not recommended for seating surfaces
Piece dyed - check for colour match before processing
Maximum roll length between 10 and 15 metres
Shiny Patches in pile fabrics are merely optical and not a reason for complaint.

The illustrations are not color-coded.





Tony Quilt 083