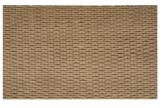

## **TONY QUILT 051**

Upholstery fabric, woven as a plain velour and quilted in a regular, small diamond pattern

| Collection:       | Tony      |
|-------------------|-----------|
| Material:         | 100 % PES |
| Color variations: | 20        |
| Total width:      | 140.00 cm |
| Rapport width:    | 5,1 cm    |
| Rapport height:   | 1,8 cm    |

Usage:



Care instructions:



Available colours:



Tony Quilt 010



Tony Quilt 030



Tony Quilt 031



Tony Quilt 032



Tony Quilt 033

## Special notes:

Not recommended for seating surfaces
Piece dyed - check for colour match before processing
Maximum roll length between 10 and 15 metres
Shiny Patches in pile fabrics are merely optical and not a reason for complaint.

The illustrations are not color-coded.





Tony Quilt 083