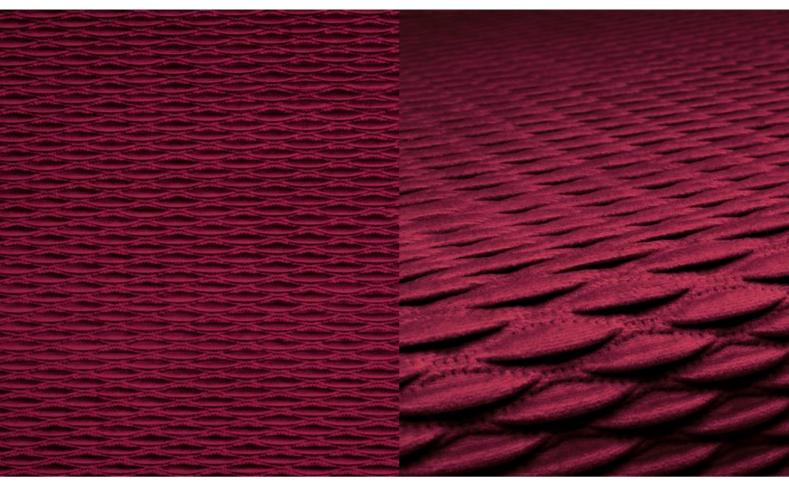

## **TONY QUILT 051**

Upholstery fabric, woven as a plain velour and quilted in a regular, small diamond pattern

| Collection:       | Tony      |
|-------------------|-----------|
| Material:         | 100 % PES |
| Color variations: | 20        |
| Total width:      | 140.00 cm |
| Rapport width:    | 5,1 cm    |
| Rapport height:   | 1,8 cm    |