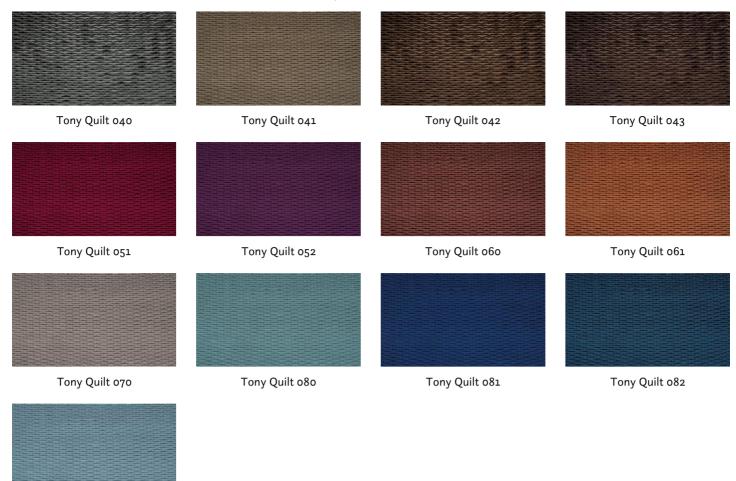

Usage:

Care instructions:

Available colours:

Tony Quilt 010

Tony Quilt 020

Tony Quilt 030

Tony Quilt 031

Tony Quilt 032

Tony Quilt 033

The illustrations are not color-coded.

Tony Quilt 083