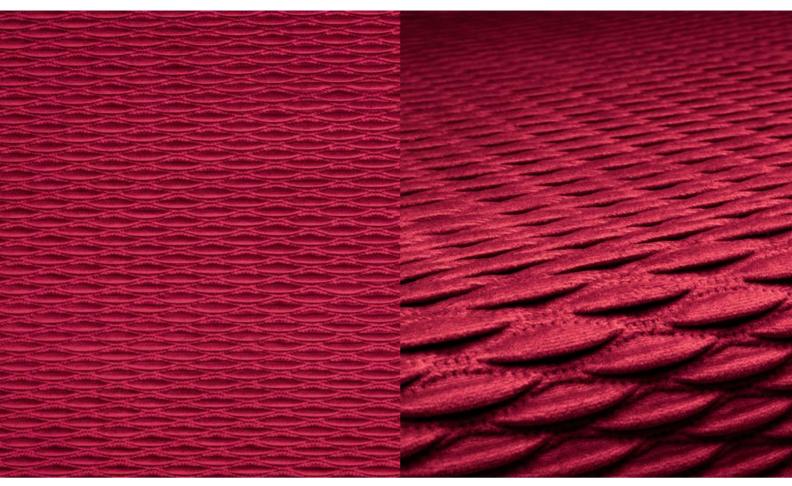

## **TONY QUILT 050**

Upholstery fabric, woven as a plain velour and quilted in a regular, small diamond pattern

| Collection:       | Tony      |
|-------------------|-----------|
| Material:         | 100 % PES |
| Color variations: | 20        |
| Total width:      | 140.00 cm |
| Rapport width:    | 5,1 cm    |
| Rapport height:   | 1,8 cm    |