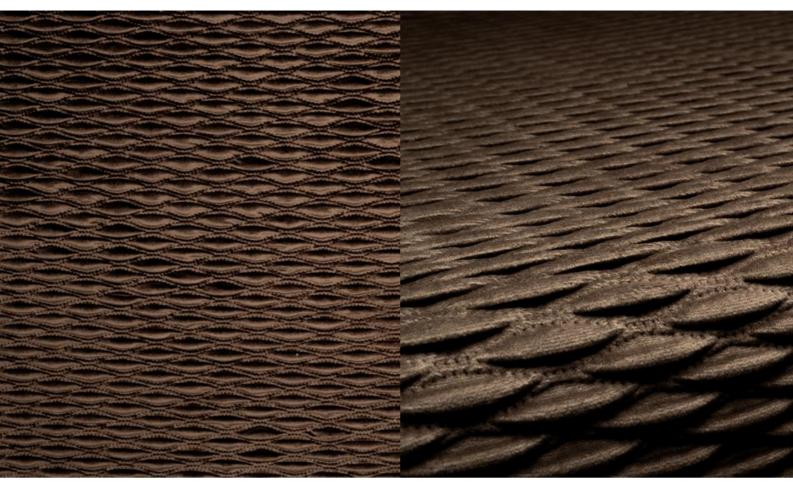

## **TONY QUILT 042**

Upholstery fabric, woven as a plain velour and quilted in a regular, small diamond pattern

Collection:TonyMaterial:100 % PESColor variations:20Total width:140.00 cmRapport width:5,1 cmRapport height:1,8 cm