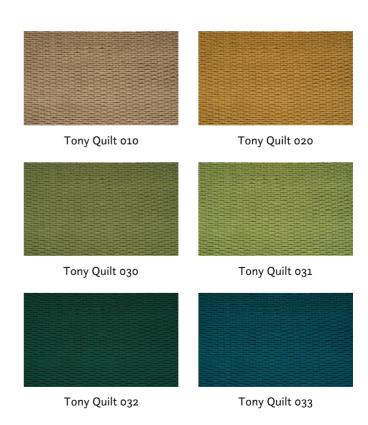

Available colours:

Special notes:

Not recommended for seating surfaces Piece dyed - check for colour match before processing Maximum roll length between 10 and 15 metres Shiny Patches in pile fabrics are merely optical and not a reason for complaint.

The illustrations are not color-coded.

Tony Quilt 083