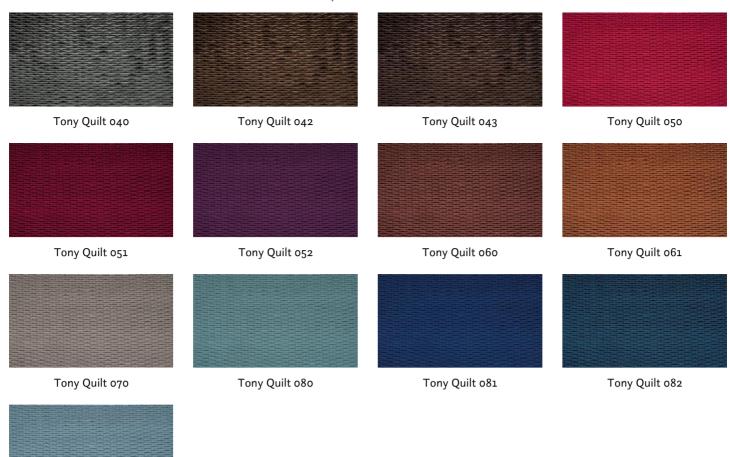

Available colours:

Special notes:

Not recommended for seating surfaces Piece dyed - check for colour match before processing Maximum roll length between 10 and 15 metres Shiny Patches in pile fabrics are merely optical and not a reason for complaint.

The illustrations are not color-coded.

Tony Quilt 083