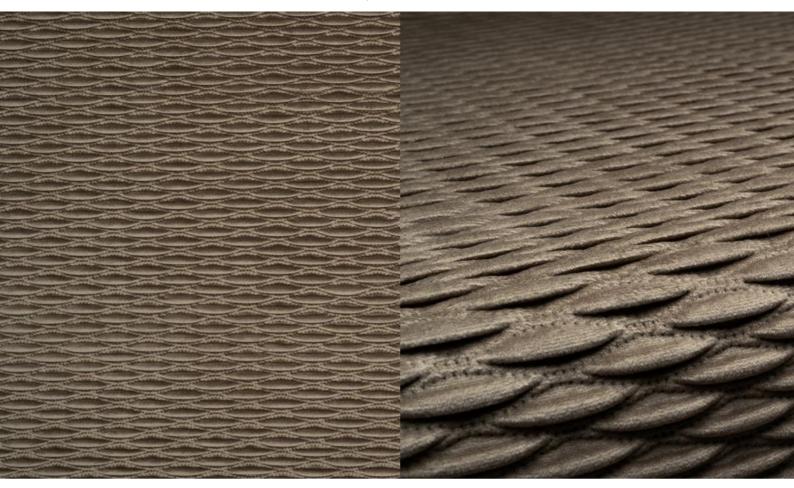

## **TONY QUILT 041**

Upholstery fabric, woven as a plain velour and quilted in a regular, small diamond pattern

| Collection:       | Tony      |
|-------------------|-----------|
| Material:         | 100 % PES |
| Color variations: | 20        |
| Total width:      | 140.00 cm |
| Rapport width:    | 5,1 cm    |
| Rapport height:   | 1,8 cm    |
| Usage:            |           |
|                   |           |
|                   |           |