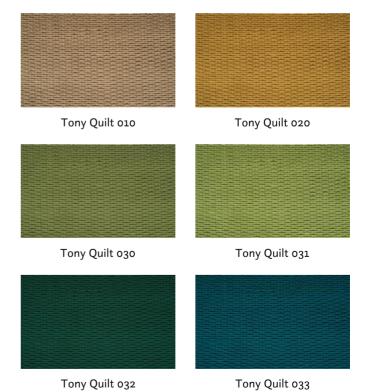

Usage:

Care instructions:

Available colours:

The illustrations are not color-coded.

Tony Quilt 083