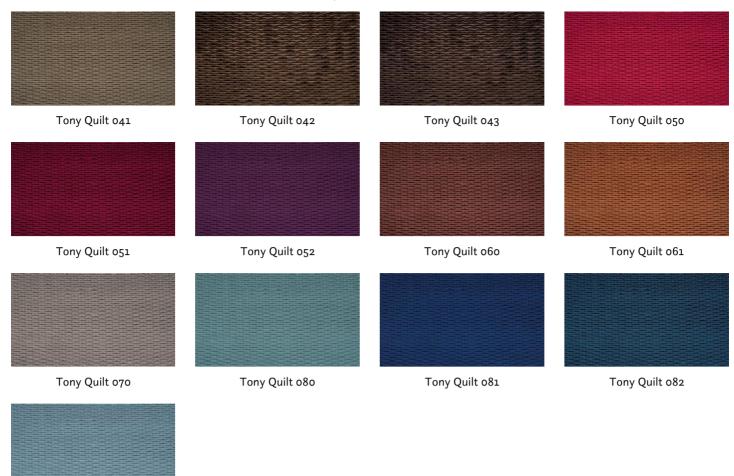

## **TONY QUILT 040**

Upholstery fabric, woven as a plain velour and quilted in a regular, small diamond pattern

| Collection:       | Tony      |
|-------------------|-----------|
| Material:         | 100 % PES |
| Color variations: | 20        |
| Total width:      | 140.00 cm |
| Rapport width:    | 5,1 cm    |
| Rapport height:   | 1,8 cm    |

Usage:

Care instructions:

Available colours: