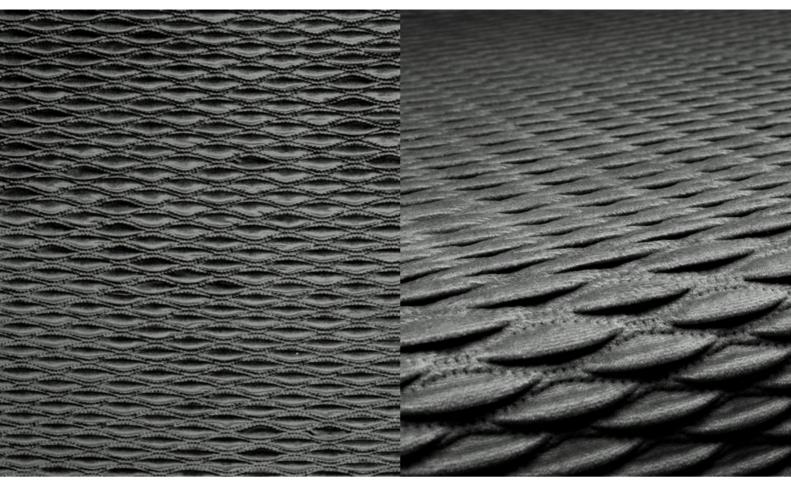

## **TONY QUILT 040**

Upholstery fabric, woven as a plain velour and quilted in a regular, small diamond pattern

| Collection:       | Tony      |
|-------------------|-----------|
| Material:         | 100 % PES |
| Color variations: | 20        |
| Total width:      | 140.00 cm |
| Rapport width:    | 5,1 cm    |
| Rapport height:   | 1,8 cm    |