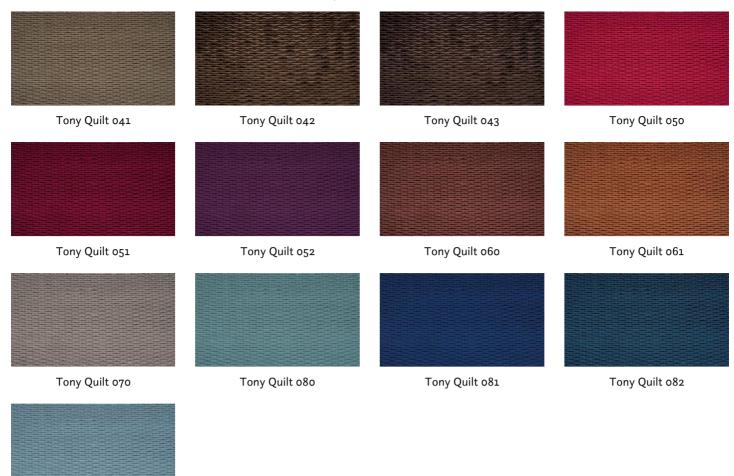

Usage:

Care instructions:

Available colours:

Tony Quilt 010

Tony Quilt 030

Tony Quilt 040

The illustrations are not color-coded.

Tony Quilt 083