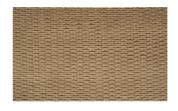

## **TONY QUILT 033**

Upholstery fabric, woven as a plain velour and quilted in a regular, small diamond pattern

| Collection:       | Tony      |
|-------------------|-----------|
| Material:         | 100 % PES |
| Color variations: | 20        |
| Total width:      | 140.00 cm |
| Rapport width:    | 5,1 cm    |
| Rapport height:   | 1,8 cm    |
| 11.               |           |