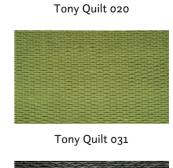

Usage:

Care instructions:

Available colours:

Tony Quilt 010

Tony Quilt 030

Tony Quilt 040