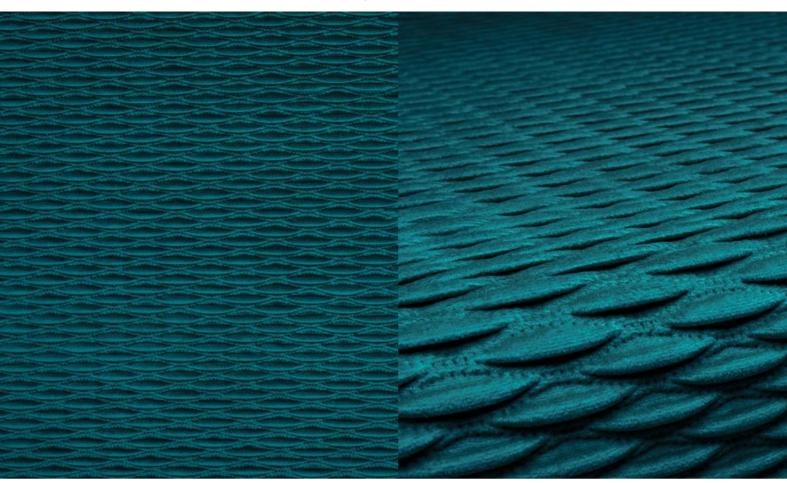

## **TONY QUILT 033**

Upholstery fabric, woven as a plain velour and quilted in a regular, small diamond pattern

| Collection:       | Tony      |
|-------------------|-----------|
| Material:         | 100 % PES |
| Color variations: | 20        |
| Total width:      | 140.00 cm |
| Rapport width:    | 5,1 cm    |
| Rapport height:   | 1,8 cm    |
| 11.               |           |