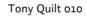

## **TONY QUILT 032**

Upholstery fabric, woven as a plain velour and quilted in a regular, small diamond pattern

| Collection:       | Tony      |
|-------------------|-----------|
| Material:         | 100 % PES |
| Color variations: | 20        |
| Total width:      | 140.00 cm |
| Rapport width:    | 5,1 cm    |
| Rapport height:   | 1,8 cm    |