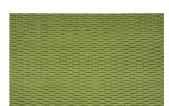

## **TONY QUILT 032**

Upholstery fabric, woven as a plain velour and quilted in a regular, small diamond pattern

| Collection:       | Tony      |
|-------------------|-----------|
| Material:         | 100 % PES |
| Color variations: | 20        |
| Total width:      | 140.00 cm |
| Rapport width:    | 5,1 cm    |
| Rapport height:   | 1,8 cm    |