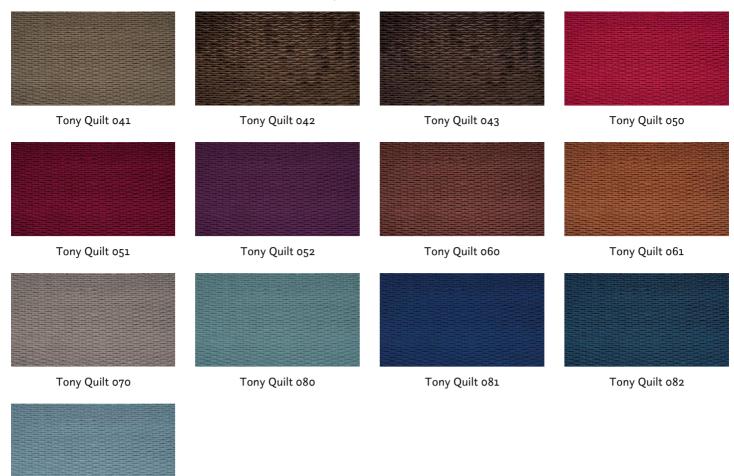

Usage:

Care instructions:

Available colours:

Tony Quilt 020

Tony Quilt 030

Tony Quilt 031

Tony Quilt 033

Tony Quilt 040

The illustrations are not color-coded.

Tony Quilt 083