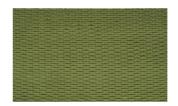

## **TONY QUILT 032**

Upholstery fabric, woven as a plain velour and quilted in a regular, small diamond pattern

| Collection:       | Tony      |
|-------------------|-----------|
| Material:         | 100 % PES |
| Color variations: | 20        |
| Total width:      | 140.00 cm |
| Rapport width:    | 5,1 cm    |
| Rapport height:   | 1,8 cm    |