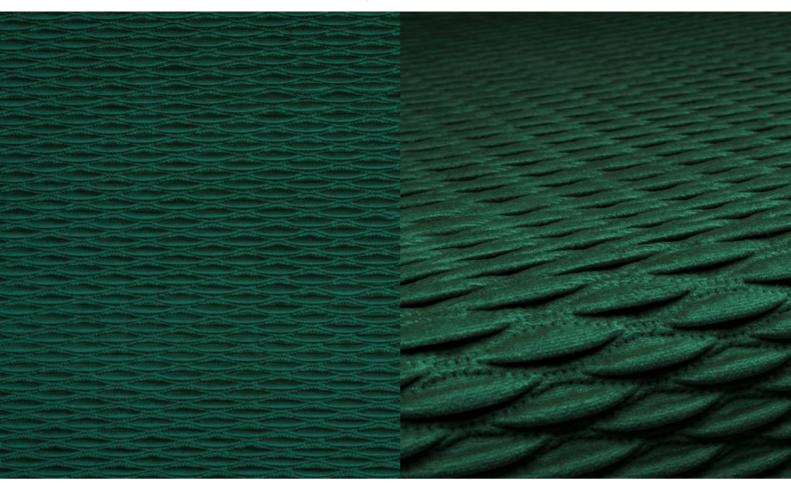

## **TONY QUILT 032**

Upholstery fabric, woven as a plain velour and quilted in a regular, small diamond pattern

| Collection:       | Tony      |
|-------------------|-----------|
| Material:         | 100 % PES |
| Color variations: | 20        |
| Total width:      | 140.00 cm |
| Rapport width:    | 5,1 cm    |
| Rapport height:   | 1,8 cm    |

## Special notes:

Not recommended for seating surfaces
Piece dyed - check for colour match before processing
Maximum roll length between 10 and 15 metres
Shiny Patches in pile fabrics are merely optical and not a reason for complaint.