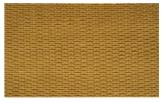

## **TONY QUILT 032**

Upholstery fabric, woven as a plain velour and quilted in a regular, small diamond pattern

| Collection:       | Tony      |
|-------------------|-----------|
| Material:         | 100 % PES |
| Color variations: | 20        |
| Total width:      | 140.00 cm |
| Rapport width:    | 5,1 cm    |
| Rapport height:   | 1,8 cm    |