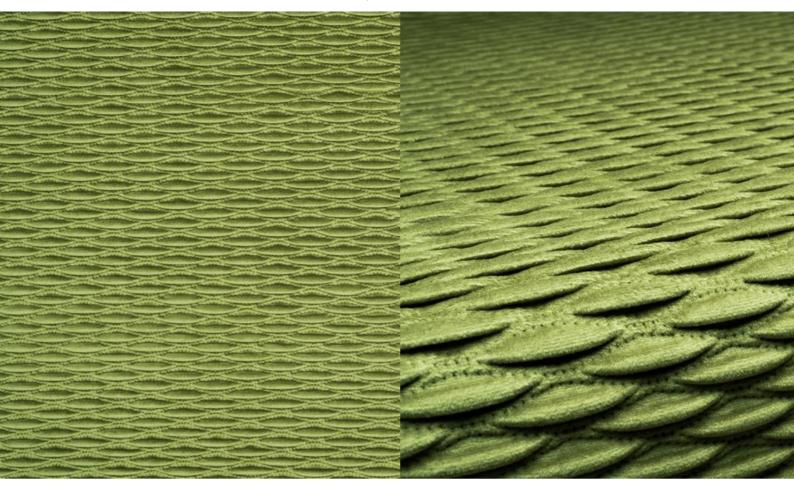

## **TONY QUILT 031**

Upholstery fabric, woven as a plain velour and quilted in a regular, small diamond pattern

| Collection:       | Tony      |
|-------------------|-----------|
| Material:         | 100 % PES |
| Color variations: | 20        |
| Total width:      | 140.00 cm |
| Rapport width:    | 5,1 cm    |
| Rapport height:   | 1,8 cm    |