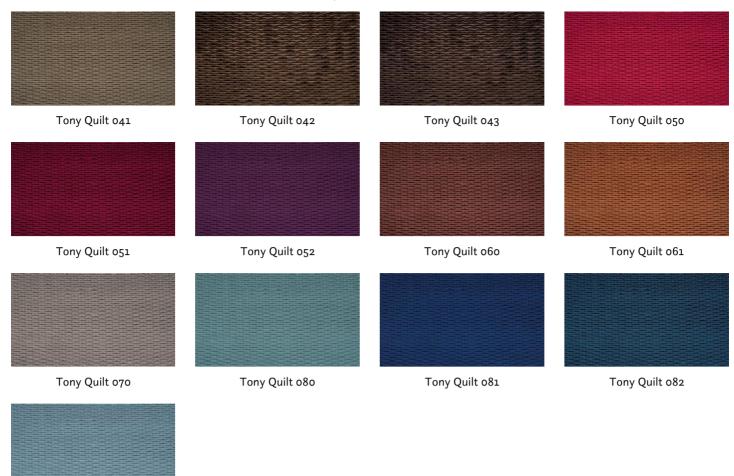

## **TONY QUILT 031**

Upholstery fabric, woven as a plain velour and quilted in a regular, small diamond pattern

| Collection:       | Tony      |
|-------------------|-----------|
| Material:         | 100 % PES |
| Color variations: | 20        |
| Total width:      | 140.00 cm |
| Rapport width:    | 5,1 cm    |
| Rapport height:   | 1,8 cm    |

Usage:



Care instructions:



## Available colours:



Tony Quilt 033

Tony Quilt 040

## Special notes:

Not recommended for seating surfaces
Piece dyed - check for colour match before processing
Maximum roll length between 10 and 15 metres
Shiny Patches in pile fabrics are merely optical and not a reason for complaint.

The illustrations are not color-coded.





Tony Quilt 083