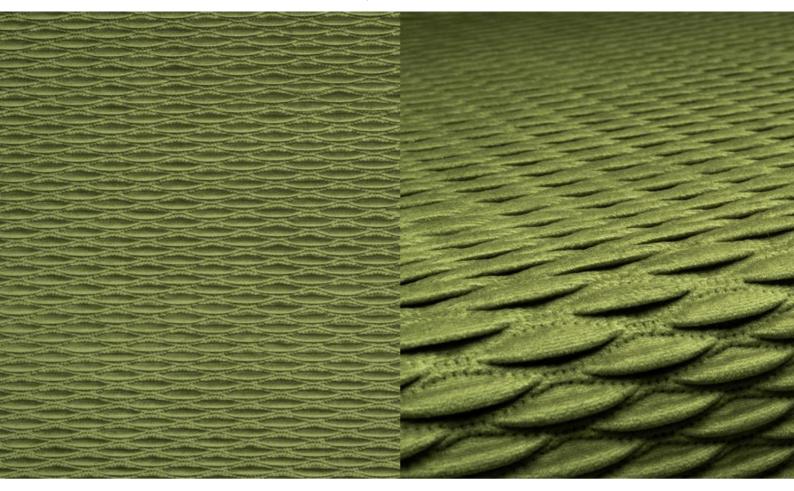

## **TONY QUILT 030**

Upholstery fabric, woven as a plain velour and quilted in a regular, small diamond pattern

| Collection:       | Tony      |
|-------------------|-----------|
| Material:         | 100 % PES |
| Color variations: | 20        |
| Total width:      | 140.00 cm |
| Rapport width:    | 5,1 cm    |
| Rapport height:   | 1,8 cm    |