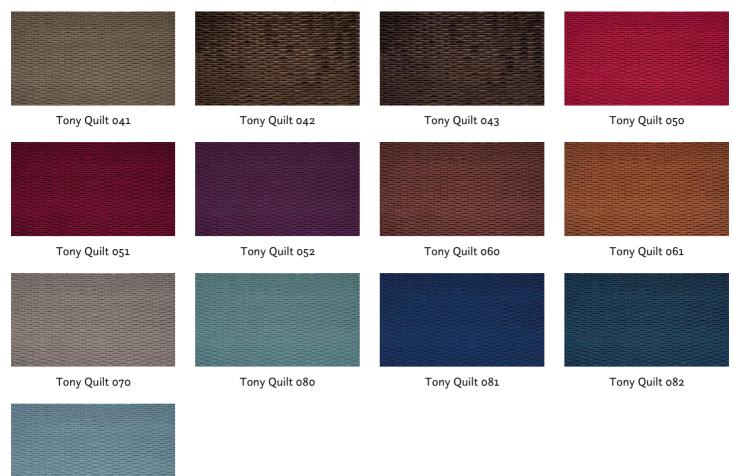

Usage:

Care instructions:

Available colours:

Tony Quilt 010

Tony Quilt 020

Tony Quilt 031

Tony Quilt 032

Tony Quilt 033

Tony Quilt 040

The illustrations are not color-coded.

Tony Quilt 083