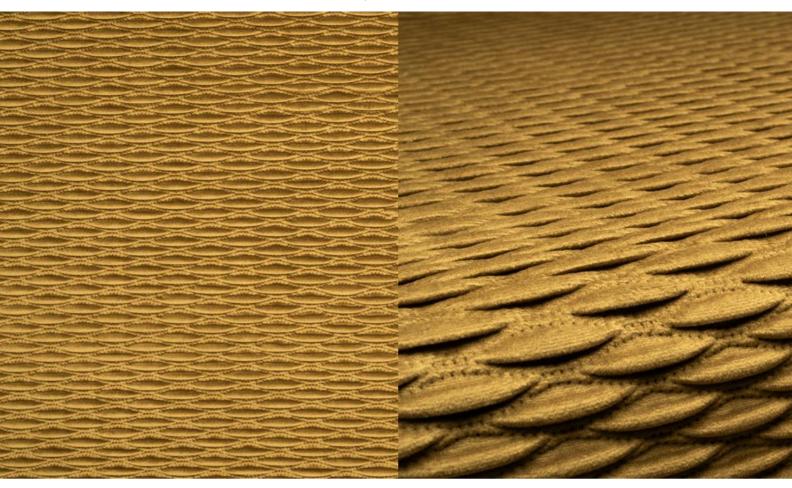

## **TONY QUILT 020**

Upholstery fabric, woven as a plain velour and quilted in a regular, small diamond pattern

| Tony      |  |
|-----------|--|
| 100 % PES |  |
| 20        |  |
| 140.00 cm |  |
| 5,1 cm    |  |
| 1,8 cm    |  |
|           |  |