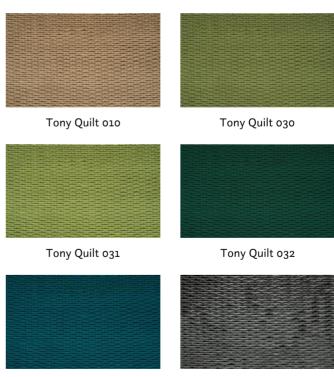

## Available colours:

Special notes:

Not recommended for seating surfaces Piece dyed - check for colour match before processing Maximum roll length between 10 and 15 metres Shiny Patches in pile fabrics are merely optical and not a reason for complaint.

Care instructions:  $\mathbf{P} \bigotimes \bigotimes \bigotimes \bigotimes$ 

Tony Quilt 033

Tony Quilt 040