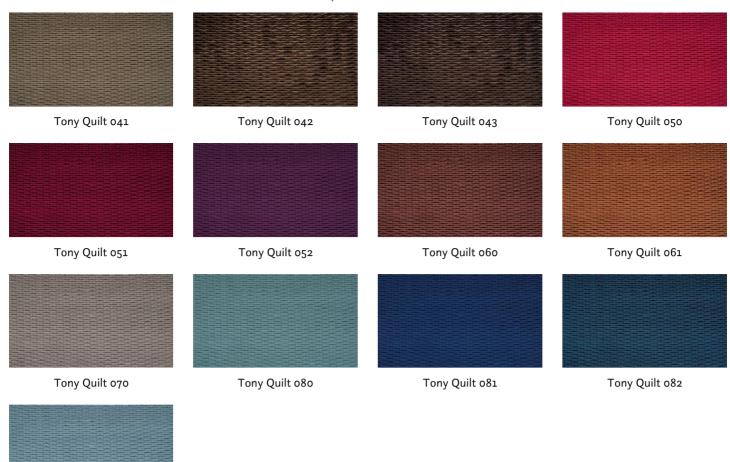

## Available colours:

Special notes:

Not recommended for seating surfaces Piece dyed - check for colour match before processing Maximum roll length between 10 and 15 metres Shiny Patches in pile fabrics are merely optical and not a reason for complaint.

Care instructions:  $\mathbf{P} \bigotimes \bigotimes \bigotimes \bigotimes$ 

Tony Quilt 033

Tony Quilt 040

The illustrations are not color-coded.

Tony Quilt 083