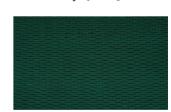

## **TONY QUILT 010**

Upholstery fabric, woven as a plain velour and quilted in a regular, small diamond pattern

| Collection:       | Tony      |
|-------------------|-----------|
| Material:         | 100 % PES |
| Color variations: | 20        |
| Total width:      | 140.00 cm |
| Rapport width:    | 5,1 cm    |
| Rapport height:   | 1,8 cm    |

Usage:



Care instructions:







Available colours:



Tony Quilt 020



Tony Quilt 030



Tony Quilt 031



Tony Quilt 032



Tony Quilt 033



Tony Quilt 040

## Special notes:

Not recommended for seating surfaces
Piece dyed - check for colour match before processing
Maximum roll length between 10 and 15 metres
Shiny Patches in pile fabrics are merely optical and not a reason for complaint.

The illustrations are not color-coded.





Tony Quilt 083