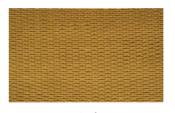

## **TONY QUILT 010**

Upholstery fabric, woven as a plain velour and quilted in a regular, small diamond pattern

| Collection:       | Tony      |
|-------------------|-----------|
| Material:         | 100 % PES |
| Color variations: | 20        |
| Total width:      | 140.00 cm |
| Rapport width:    | 5,1 cm    |
| Rapport height:   | 1,8 cm    |

Usage:

Care instructions:

Available colours:

Tony Quilt 020

Tony Quilt 030

Tony Quilt 031

Tony Quilt 032

Tony Quilt 033