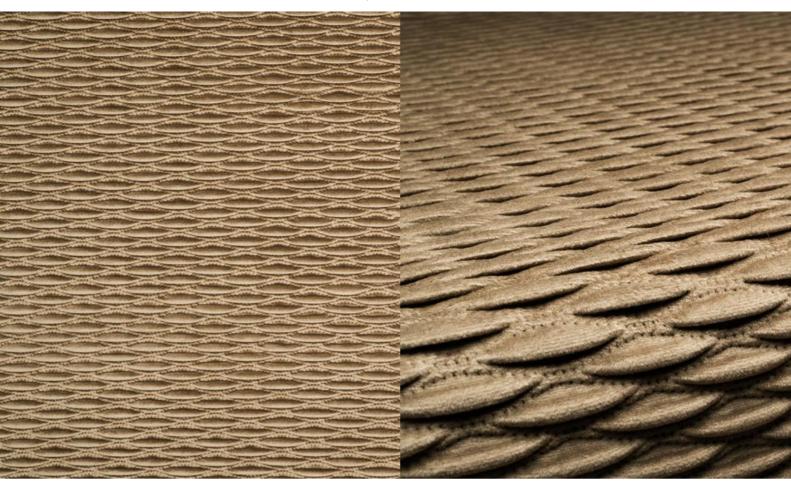

## **TONY QUILT 010**

Upholstery fabric, woven as a plain velour and quilted in a regular, small diamond pattern

| Collection:       | Tony      |
|-------------------|-----------|
| Material:         | 100 % PES |
| Color variations: | 20        |
| Total width:      | 140.00 cm |
| Rapport width:    | 5,1 cm    |
| Rapport height:   | 1,8 cm    |