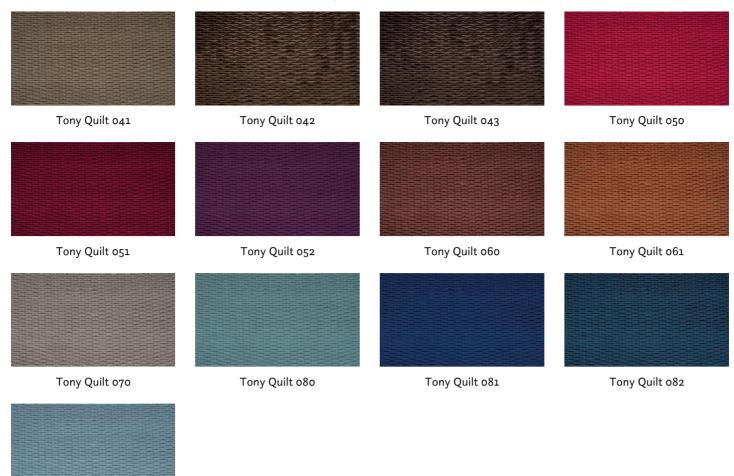

Usage:

Care instructions:

Available colours:

Tony Quilt 020

Tony Quilt 030

Tony Quilt 031

Tony Quilt 032

Tony Quilt 033

Tony Quilt 040

The illustrations are not color-coded.

Tony Quilt 083