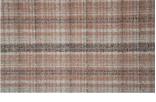

## **TARTAN 079**

Upholstery fabric, woven as a lavish check with fine lines from a bouclé yarn with small loops, very soft to the touch

| Collection:       | Mountain Deluxe Sense of Nature |
|-------------------|---------------------------------|
| Material:         | 77 % PAN   15 % PES   8 % CO    |
| Color variations: | 4                               |
| Total width:      | 142.00 cm                       |
| Rapport width:    | 20,5 cm                         |
| Rapport height:   | 22,7 cm                         |
|                   |                                 |