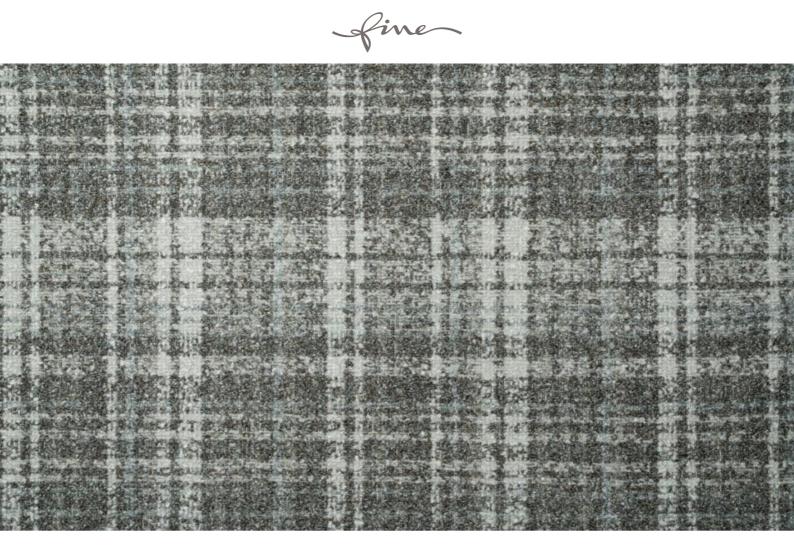

## **TARTAN 079**

Upholstery fabric, woven as a lavish check with fine lines from a bouclé yarn with small loops, very soft to the touch

| Collection:       | Mountain Deluxe Sense of Nature |
|-------------------|---------------------------------|
| Material:         | 77 % PAN   15 % PES   8 % CO    |
| Color variations: | 4                               |
| Total width:      | 142.00 cm                       |
| Rapport width:    | 20,5 cm                         |
| Rapport height:   | 22,7 cm                         |
|                   |                                 |