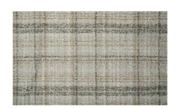

## **TARTAN 059**

Upholstery fabric, woven as a lavish check with fine lines from a bouclé yarn with small loops, very soft to the touch

| Collection:       | Mountain Deluxe Sense of Nature |
|-------------------|---------------------------------|
| Material:         | 77 % PAN   15 % PES   8 % CO    |
| Color variations: | 4                               |
| Total width:      | 142.00 cm                       |
| Rapport width:    | 20,5 cm                         |
| Rapport height:   | 22,7 cm                         |
|                   |                                 |

Usage:



Mark: Washable

Care instructions:



Special notes:
Oekotex 100 certified
\*use softener
\*Spin at 800 rpm

The illustrations are not color-coded.

## Available colours:



Tartan 039



Tartan 049

Tartan 079