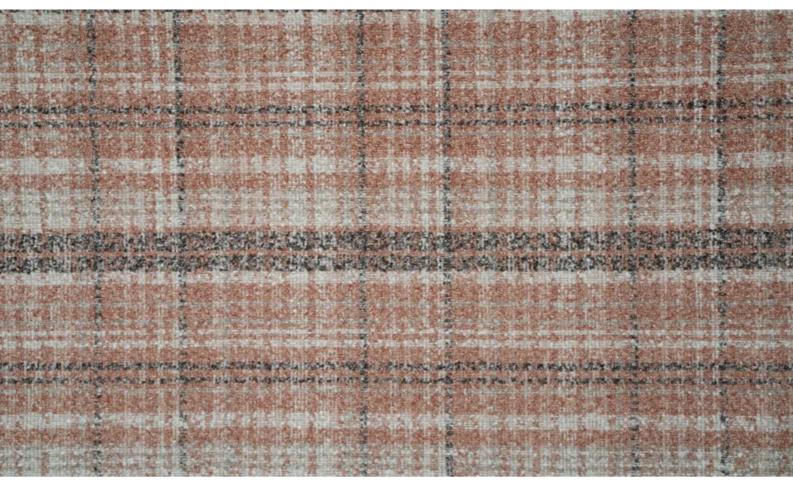

## **TARTAN 059**

Upholstery fabric, woven as a lavish check with fine lines from a bouclé yarn with small loops, very soft to the touch

| Collection:       | Mountain Deluxe Sense of Nature |
|-------------------|---------------------------------|
| Material:         | 77 % PAN   15 % PES   8 % CO    |
| Color variations: | 4                               |
| Total width:      | 142.00 cm                       |
| Rapport width:    | 20,5 cm                         |
| Rapport height:   | 22,7 cm                         |
|                   |                                 |