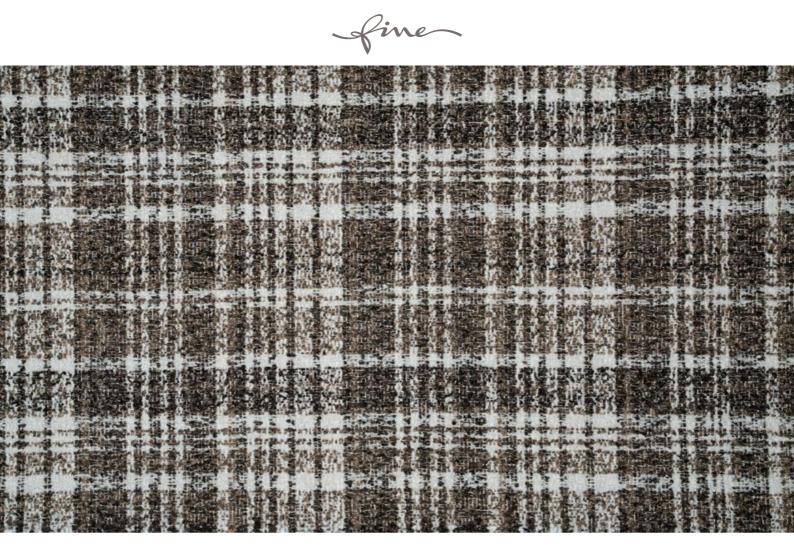

## **TARTAN 049**

Upholstery fabric, woven as a lavish check with fine lines from a bouclé yarn with small loops, very soft to the touch

| Collection:       | Mountain Deluxe Sense of Nature |
|-------------------|---------------------------------|
| Material:         | 77 % PAN   15 % PES   8 % CO    |
| Color variations: | 4                               |
| Total width:      | 142.00 cm                       |
| Rapport width:    | 20,5 cm                         |
| Rapport height:   | 22,7 cm                         |
|                   |                                 |