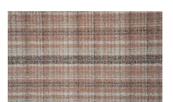

## TARTAN 039

Upholstery fabric, woven as a lavish check with fine lines from a bouclé yarn with small loops, very soft to the touch

| Collection:       | Mountain Deluxe Sense of Nature |
|-------------------|---------------------------------|
| Material:         | 77 % PAN   15 % PES   8 % CO    |
| Color variations: | 4                               |
| Total width:      | 142.00 cm                       |
| Rapport width:    | 20,5 cm                         |
| Rapport height:   | 22,7 cm                         |
|                   |                                 |

## Available colours:

Tartan 019

Tartan 059

Tartan 049

Tartan 079