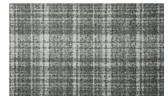

## TARTAN 039

Upholstery fabric, woven as a lavish check with fine lines from a bouclé yarn with small loops, very soft to the touch

| Collection:       | Mountain Deluxe Sense of Nature |
|-------------------|---------------------------------|
| Material:         | 77 % PAN   15 % PES   8 % CO    |
| Color variations: | 4                               |
| Total width:      | 142.00 cm                       |
| Rapport width:    | 20,5 cm                         |
| Rapport height:   | 22,7 cm                         |
|                   |                                 |

## Available colours:

Tartan 019

Tartan 059

Tartan 049

Tartan 079