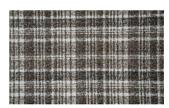

## TARTAN 039

Upholstery fabric, woven as a lavish check with fine lines from a bouclé yarn with small loops, very soft to the touch

| Collection:       | Mountain Deluxe Sense of Nature |
|-------------------|---------------------------------|
| Material:         | 77 % PAN   15 % PES   8 % CO    |
| Color variations: | 4                               |
| Total width:      | 142.00 cm                       |
| Rapport width:    | 20,5 cm                         |
| Rapport height:   | 22,7 cm                         |
|                   |                                 |

## Available colours:

Tartan 019

Tartan 059

Tartan 049

Tartan 079