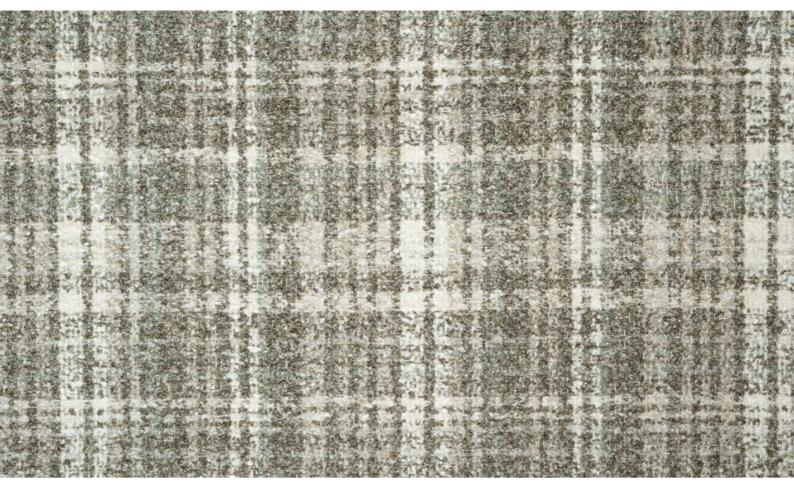

## TARTAN 039

Upholstery fabric, woven as a lavish check with fine lines from a bouclé yarn with small loops, very soft to the touch

| Collection:       | Mountain Deluxe Sense of Nature |
|-------------------|---------------------------------|
| Material:         | 77 % PAN   15 % PES   8 % CO    |
| Color variations: | 4                               |
| Total width:      | 142.00 cm                       |
| Rapport width:    | 20,5 cm                         |
| Rapport height:   | 22,7 cm                         |
|                   |                                 |