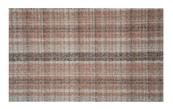

## **TARTAN 019**

Upholstery fabric, woven as a lavish check with fine lines from a bouclé yarn with small loops, very soft to the touch

| Collection:       | Mountain Deluxe Sense of Nature |
|-------------------|---------------------------------|
| Material:         | 77 % PAN   15 % PES   8 % CO    |
| Color variations: | 4                               |
| Total width:      | 142.00 cm                       |
| Rapport width:    | 20,5 cm                         |
| Rapport height:   | 22,7 cm                         |
| 11                |                                 |

Usage:

Mark: Washable

Care instructions:

 $\mathbb{P}$   $\mathbb{W} \otimes \mathbb{K} \otimes$ 

Special notes: Oekotex 100 certified \*use softener \*Spin at 800 rpm Available colours:





Tartan 039



Tartan 049

Tartan 059

Tartan 079

The illustrations are not color-coded.