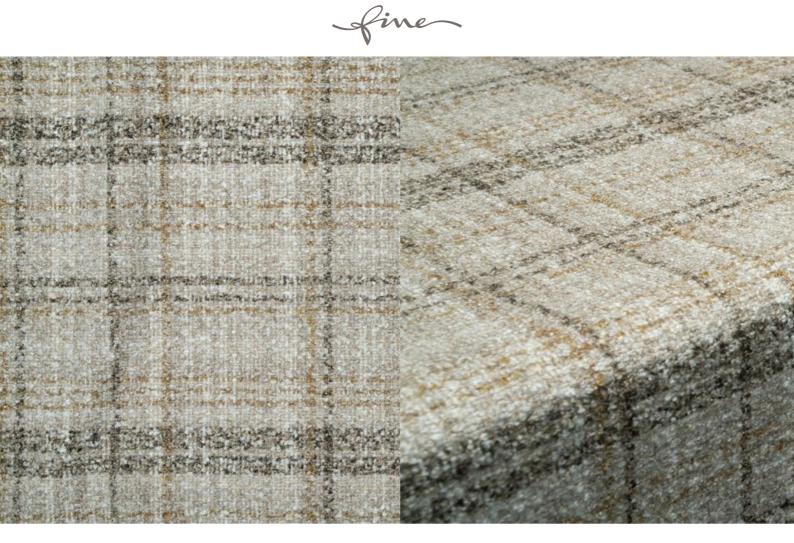

## **TARTAN 019**

Upholstery fabric, woven as a lavish check with fine lines from a bouclé yarn with small loops, very soft to the touch

| Collection:       | Mountain Deluxe Sense of Nature |
|-------------------|---------------------------------|
| Material:         | 77 % PAN   15 % PES   8 % CO    |
| Color variations: | 4                               |
| Total width:      | 142.00 cm                       |
| Rapport width:    | 20,5 cm                         |
| Rapport height:   | 22,7 cm                         |
| 11                |                                 |