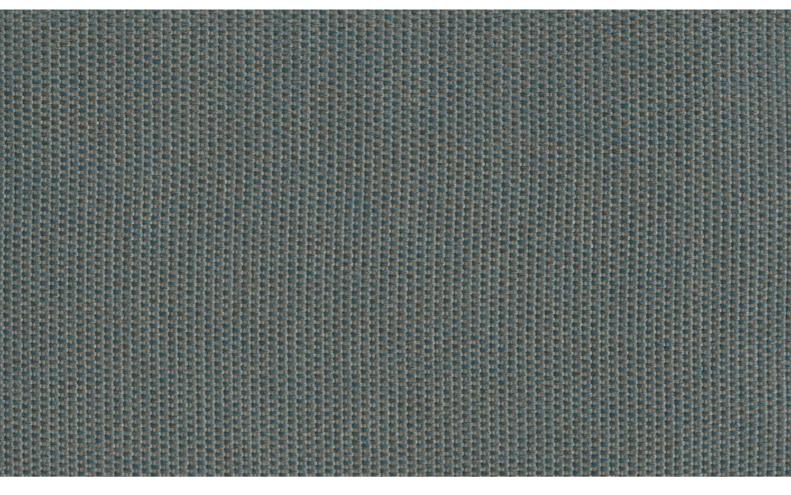

## SOLE 080

Upholstery fabric, woven with different warp and weft colours in a natural plain look, suitable for outdoor use

Collection: Aria
Material: 100 % PP
Color variations: 8

140.00 cm

Usage:

Total width:

Mark: Washable Outdoor

Care instructions:

Available colours:

Sole 010

Sole 070

Sole 040

Sole 071

Sole 072

Special notes:

\*Shrinkage approx. +- 2-3 %
minimum order quantity 1 meter
Oekotex 100 certified
mildew resistant
colour fast in chlorine and salt water
\*quick drying
high lightfastness
anti-bacterial | microbial
recyclable
fungus resistant
moth resistant
antiallergic
greenguard