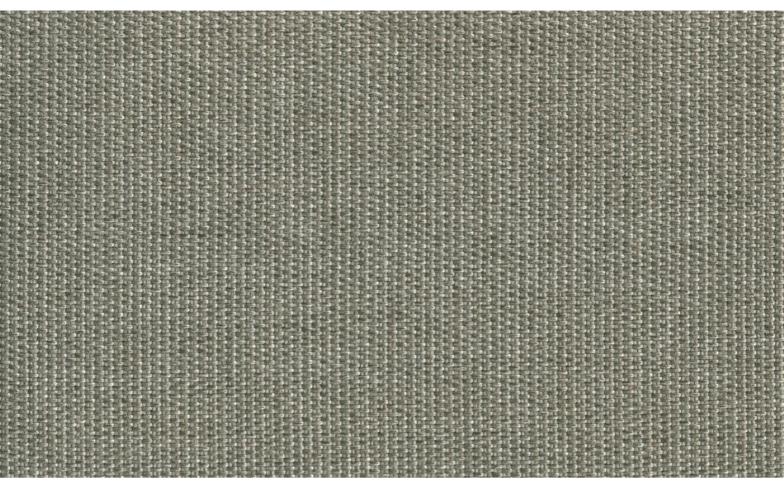

## SOLE 072

Upholstery fabric, woven with different warp and weft colours in a natural plain look, suitable for outdoor use

Collection: Aria Material: 100 % PP Color variations: Total width: 140.00 cm

Usage:

Mark: Washable Outdoor

Care instructions:

Available colours:

Sole 010

Sole 011

Sole 040

Sole o70

Sole 071

Sole 073

Special notes:

\*Shrinkage approx. +- 2-3 %
minimum order quantity 1 meter
Oekotex 100 certified
mildew resistant
colour fast in chlorine and salt water
\*quick drying
high lightfastness
anti-bacterial | microbial
recyclable
fungus resistant
moth resistant
antiallergic
greenguard