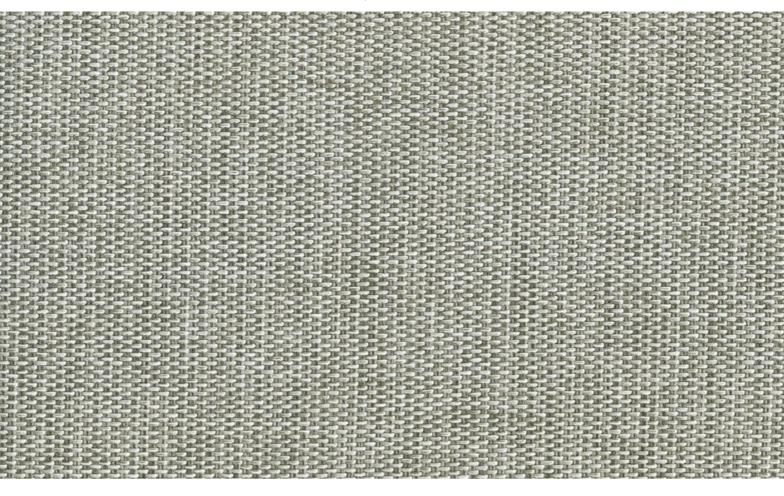

## SOLE 071

Upholstery fabric, woven with different warp and weft colours in a natural plain look, suitable for outdoor use

Collection: Aria Material: 100 % PP Color variations:

140.00 cm

Total width: Usage: