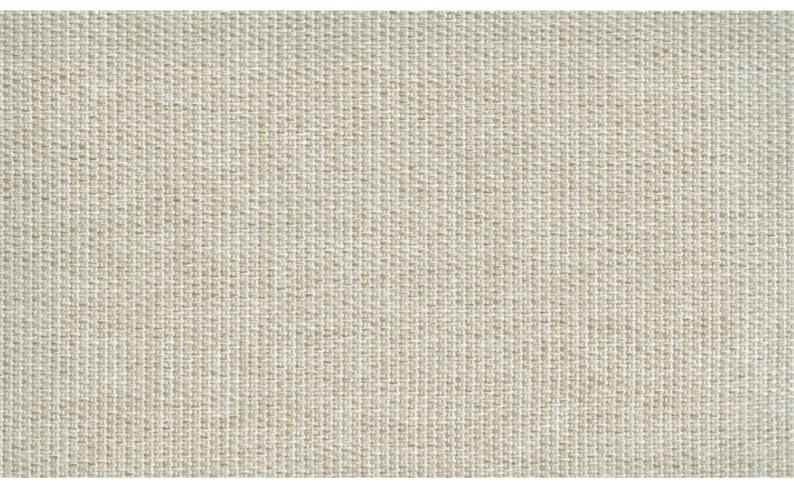

## SOLE 070

Upholstery fabric, woven with different warp and weft colours in a natural plain look, suitable for outdoor use

Collection:AriaMaterial:100 % PPColor variations:8Total width:140.00 cm

Usage:

Mark: Washable Outdoor

Care instructions:

Available colours:

Sole 071

Sole 072

Sole 073

Special notes:

\*Shrinkage approx. +- 2-3 %
minimum order quantity 1 meter
Oekotex 100 certified
mildew resistant
colour fast in chlorine and salt water
\*quick drying
high lightfastness
anti-bacterial | microbial
recyclable
fungus resistant
moth resistant
antiallergic
greenguard