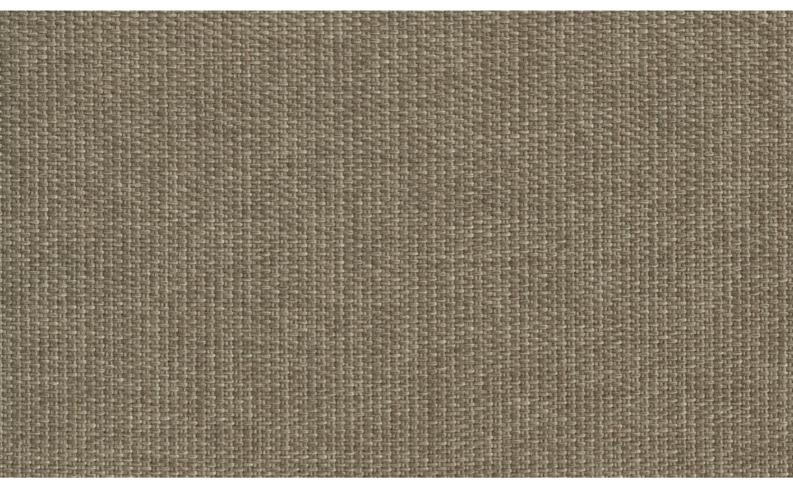

## SOLE 040

Upholstery fabric, woven with different warp and weft colours in a natural plain look, suitable for outdoor use

Collection: Aria Material: 100 % PP Color variations:

140.00 cm

Usage:

Total width: