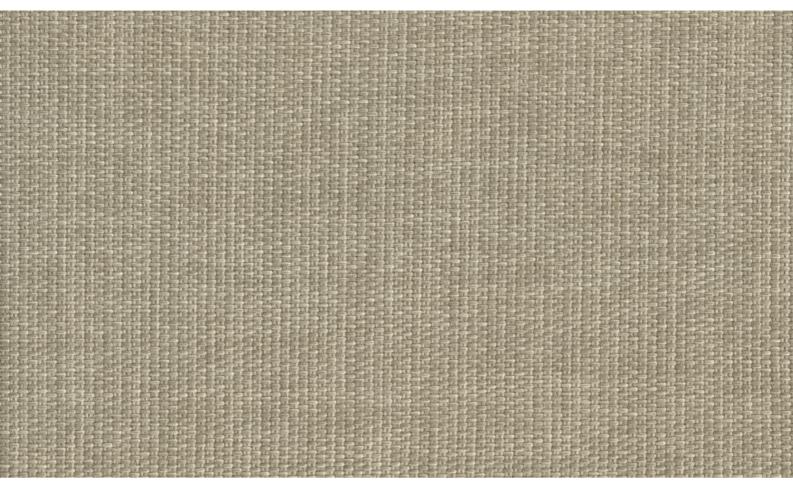

## SOLE 011

Upholstery fabric, woven with different warp and weft colours in a natural plain look, suitable for outdoor use

Collection: Aria Material: 100 % PP Color variations: Total width: 140.00 cm

Usage:

Mark: Washable Outdoor

Care instructions:

Available colours:

Sole 010

Sole 040

Sole 070

Sole 071

Sole 072