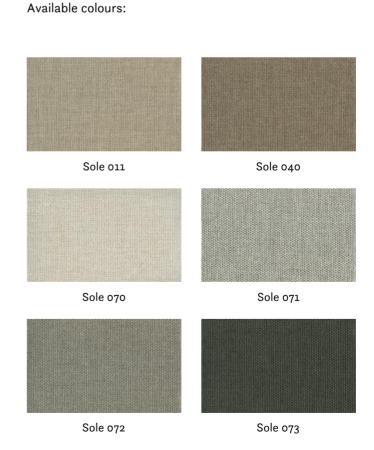

## SOLE 010

Upholstery fabric, woven with different warp and weft colours in a natural plain look, suitable for outdoor use

| Collection:       | Aria      |
|-------------------|-----------|
| Material:         | 100 % PP  |
| Color variations: | 8         |
| Total width:      | 140.00 cm |
| Usage:            |           |
| A B S             |           |

Mark: Washable Outdoor

Care instructions:

Special notes: \*Shrinkage approx. +- 2-3 % minimum order quantity 1 meter Oekotex 100 certified mildew resistant colour fast in chlorine and salt water \*quick drying high lightfastness anti-bacterial | microbial recyclable fungus resistant moth resistant antiallergic greenguard