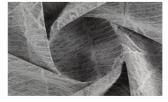

## SOFTLY LEAF 081

Chenille with a leaf design and FibreGuard Pro treatment. (Anti-microbial, washable, mite- and odour-resistant; moisture-resistant, Ökotex certified); suitable as upholstery fabric.

| Collection:       | Softly    |
|-------------------|-----------|
| Material:         | 100 % PES |
| Color variations: | 7         |
| Total width:      | 140.00 cm |
| Rapport width:    | 70,0 cm   |
| Rapport height:   | 94,0 cm   |
| Usage:            |           |

Softly Leaf o8o

Special notes: Oekotex 100 certified \*Fibre Guard Pro Shiny Patches in pile fabrics are merely optical and not a reason for complaint.

The illustrations are not color-coded.