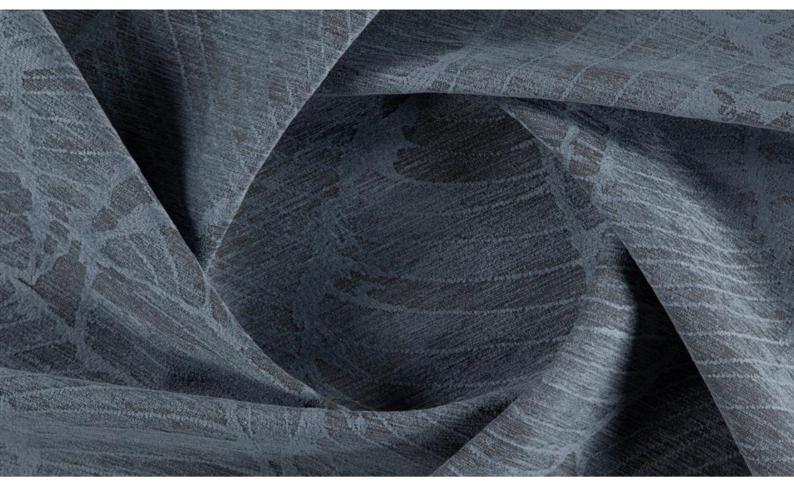

## SOFTLY LEAF 081

Chenille with a leaf design and FibreGuard Pro treatment. (Anti-microbial, washable, mite- and odour-resistant; moisture-resistant, Ökotex certified); suitable as upholstery fabric.

| Collection:       | Softly    |
|-------------------|-----------|
| Material:         | 100 % PES |
| Color variations: | 7         |
| Total width:      | 140.00 cm |
| Rapport width:    | 70,0 cm   |
| Rapport height:   | 94,0 cm   |
| Usage:            |           |

Softly Leaf o8o

Special notes: Oekotex 100 certified \*Fibre Guard Pro Shiny Patches in pile fabrics are merely optical and not a reason for complaint.

The illustrations are not color-coded.