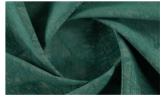

## **SOFTLY LEAF 080**

Chenille with a leaf design and FibreGuard Pro treatment. (Anti-microbial, washable, mite- and odour-resistant; moisture-resistant, Ökotex certified); suitable as upholstery fabric.

| Softly    |
|-----------|
| 100 % PES |
| 7         |
| 140.00 cm |
| 70,0 cm   |
| 94,0 cm   |
|           |
|           |

Mark: Washable Stain protection

Care instructions:

Available colours:

Softly Leaf 010