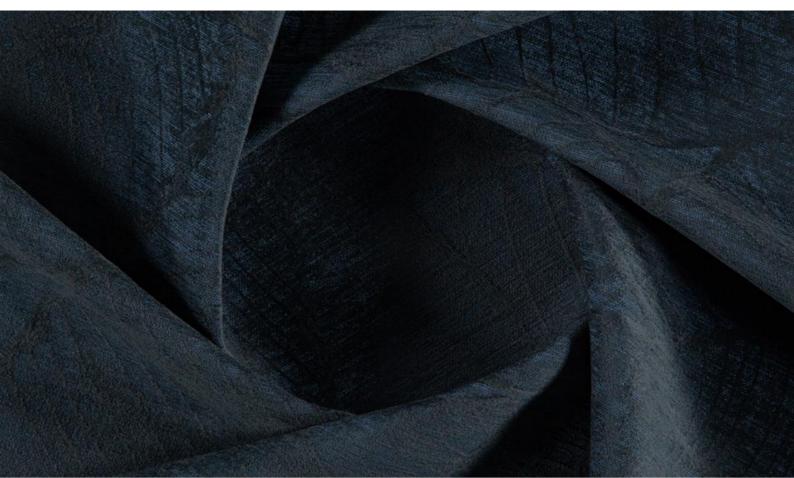

## **SOFTLY LEAF 080**

Chenille with a leaf design and FibreGuard Pro treatment. (Anti-microbial, washable, mite- and odour-resistant; moisture-resistant, Ökotex certified); suitable as upholstery fabric.

| Softly    |
|-----------|
| 100 % PES |
| 7         |
| 140.00 cm |
| 70,0 cm   |
| 94,0 cm   |
|           |
|           |

Mark: Washable Stain protection

Care instructions:

Available colours:

Softly Leaf 010