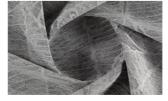

## **SOFTLY LEAF 080**

Chenille with a leaf design and FibreGuard Pro treatment. (Anti-microbial, washable, mite- and odour-resistant; moisture-resistant, Ökotex certified); suitable as upholstery fabric.

| Softly    |
|-----------|
| 100 % PES |
| 7         |
| 140.00 cm |
| 70,0 cm   |
| 94,0 cm   |
|           |
|           |

Mark: Washable Stain protection

Care instructions:

Available colours:

Softly Leaf 010