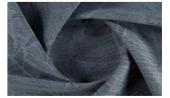

## **SOFTLY LEAF 080**

Chenille with a leaf design and FibreGuard Pro treatment. (Anti-microbial, washable, mite- and odour-resistant; moisture-resistant, Ökotex certified); suitable as upholstery fabric.

| Softly    |
|-----------|
| 100 % PES |
| 7         |
| 140.00 cm |
| 70,0 cm   |
| 94,0 cm   |
|           |
|           |

Mark: Washable Stain protection

Care instructions:

Available colours:

Softly Leaf 010