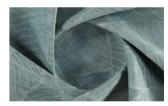

## **SOFTLY LEAF 080**

Chenille with a leaf design and FibreGuard Pro treatment. (Anti-microbial, washable, mite- and odour-resistant; moisture-resistant, Ökotex certified); suitable as upholstery fabric.

| Softly    |
|-----------|
| 100 % PES |
| 7         |
| 140.00 cm |
| 70,0 cm   |
| 94,0 cm   |
|           |
|           |

Mark: Washable Stain protection

Care instructions:

Available colours:

Softly Leaf 010