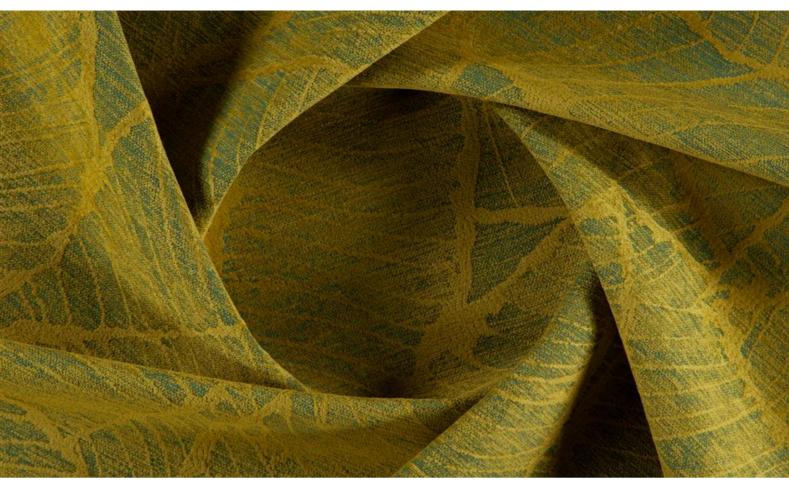

## **SOFTLY LEAF 031**

Chenille with a leaf design and FibreGuard Pro treatment. (Anti-microbial, washable, mite- and odour-resistant; moisture-resistant, Ökotex certified); suitable as upholstery fabric.

| Collection:       | Softly    |
|-------------------|-----------|
| Material:         | 100 % PES |
| Color variations: | 7         |
| Total width:      | 140.00 cm |
| Rapport width:    | 70,0 cm   |
| Rapport height:   | 94,0 cm   |
|                   |           |