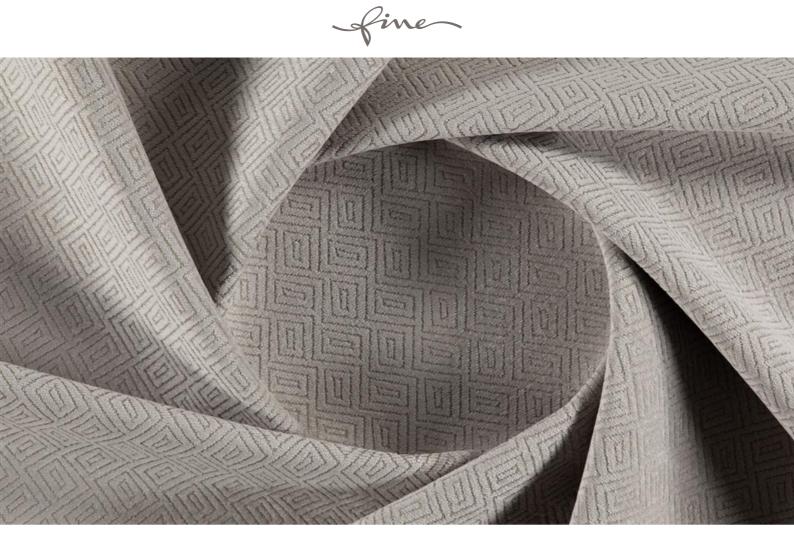

## SOFTLY BOX 070

Chenille with a graphic pattern and FibreGuard Pro treatment.

(Anti-microbial, washable, mite- and odour-resistant; moisture-resistant, Ökotex certified); suitable as upholstery fabric.

| Collection:       | Softly    |
|-------------------|-----------|
| Material:         | 100 % PES |
| Color variations: | 7         |
| Total width:      | 138.00 cm |
| Rapport width:    | 3,7 cm    |
| Rapport height:   | 3,9 cm    |
| Usage:            |           |
| R B S             |           |