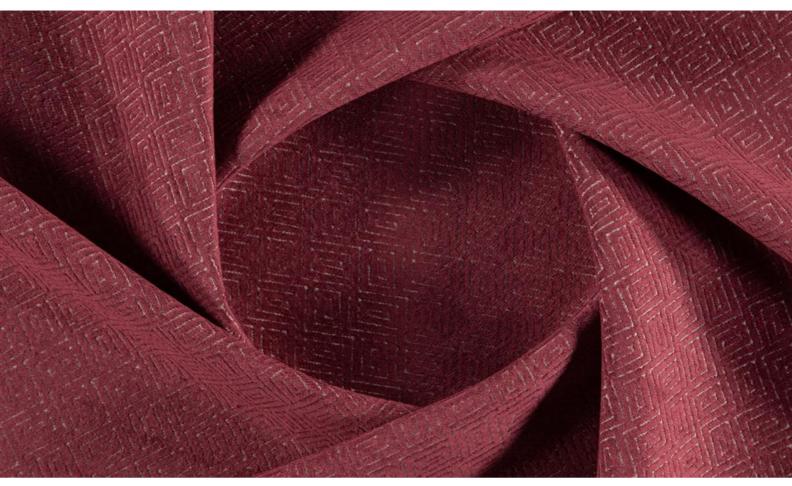

## **SOFTLY BOX 050**

Chenille with a graphic pattern and FibreGuard Protreatment.

(Anti-microbial, washable, mite- and odour-resistant; moisture-resistant, Ökotex certified); suitable as upholstery fabric.

| Collection:       | Softly    |
|-------------------|-----------|
| Material:         | 100 % PES |
| Color variations: | 7         |
| Total width:      | 138.00 cm |
| Rapport width:    | 3,7 cm    |
| Rapport height:   | 3,9 cm    |
|                   |           |