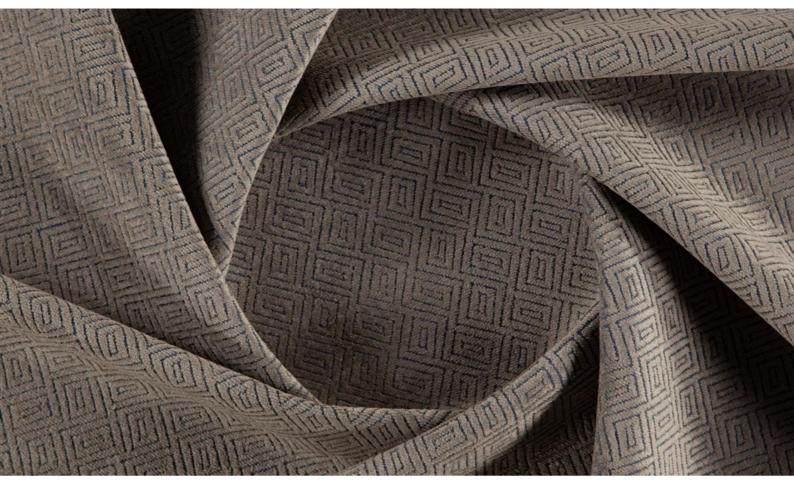

## **SOFTLY BOX 040**

Chenille with a graphic pattern and FibreGuard Protreatment.

(Anti-microbial, washable, mite- and odour-resistant; moisture-resistant, Ökotex certified); suitable as upholstery fabric.

| Collection:       | Softly    |
|-------------------|-----------|
| Material:         | 100 % PES |
| Color variations: | 7         |
| Total width:      | 138.00 cm |
| Rapport width:    | 3,7 cm    |
| Rapport height:   | 3,9 cm    |
| TI                |           |