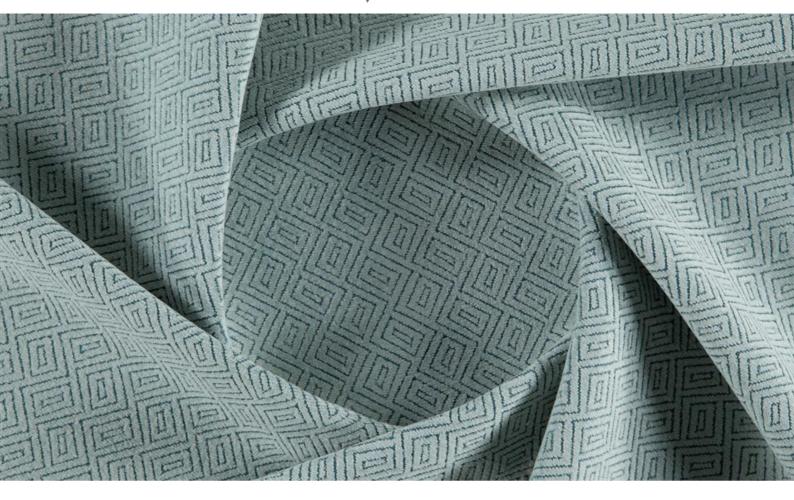

## **SOFTLY BOX 030**

Chenille with a graphic pattern and FibreGuard Protreatment.

(Anti-microbial, washable, mite- and odour-resistant; moisture-resistant, Ökotex certified); suitable as upholstery fabric.

| Collection:       | Softly    |
|-------------------|-----------|
| Material:         | 100 % PES |
| Color variations: | 7         |
| Total width:      | 138.00 cm |
| Rapport width:    | 3,7 cm    |
| Rapport height:   | 3,9 cm    |
|                   |           |