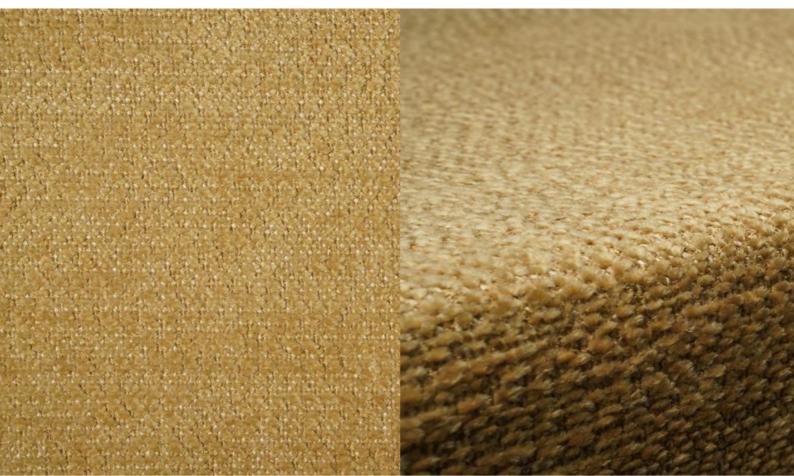

## SNUG1 020

Upholstery fabric, woven from a combination of a coarse and slightly shimmering basic yarn and a an interwoven long-pile chenille yarn, with a visible basic quality, in a plain colour and with a soft feel

| Collection:       | Tone in Tone        |
|-------------------|---------------------|
| Material:         | 90 % PES   10 % PAN |
| Color variations: | 2                   |
| Total width:      | 140.00 cm           |
| Usage:            |                     |
| R B S             |                     |