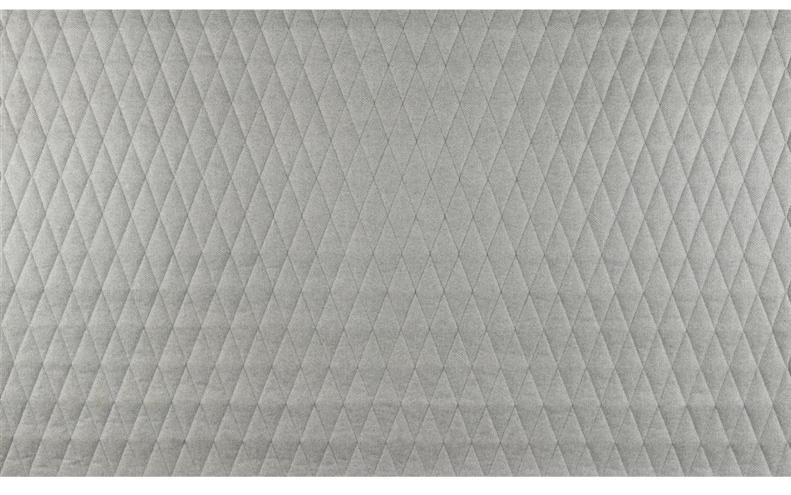

## SIMPLY RHOMB 070

Quilted upholstery fabric in a linen look with a diamond quilt design, flame retardant

Collection: Select

Oberstoff | Face Fabric : FR 100 % PES; Füllung | Filling : FR 100 % PES; Futter |

Lining: FR 100 % PP

15,0 cm

Color variations:3Total width:140.00 cmRapport width:5,0 cm

Usage:

Material:

Mark: Flame retardant

Rapport height:

Care instructions:

Fire protection: EN 1021 1 & 2

Available colours:

Simply Rhomb 040

Special notes:

Not recommended for seating surfaces
The fire safety standard EN 1021 1&2 is only fulfilled in
Maximum roll length between 10 and 15 metres