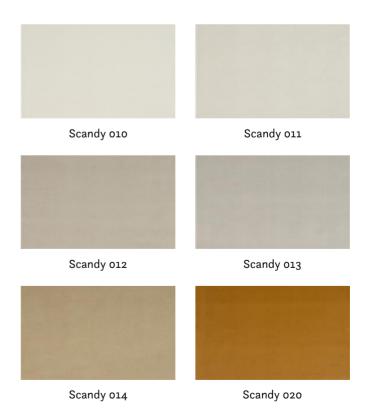

## SCANDY 071

Upholstery fabric, woven as a velour with a fine shimmer, in faux uni melange colour, easy to care for due to its Easy-Clean finish

Collection:ScandyMaterial:100 % PESColor variations:22Total width:140.00 cm

Usage:

RIND B

Mark: Stain protection

Care instructions:



Available colours:



## Special notes:

Shiny Patches in pile fabrics are merely optical and not a reason for complaint.

 $^\star \text{EasyClean}$  | Spotless technology for easy cleaning with water and dry cloth for gently rub.

\*Iron the fabric on the reverse side, place a cloth between the fabric and the iron.

The illustrations are not color-coded.