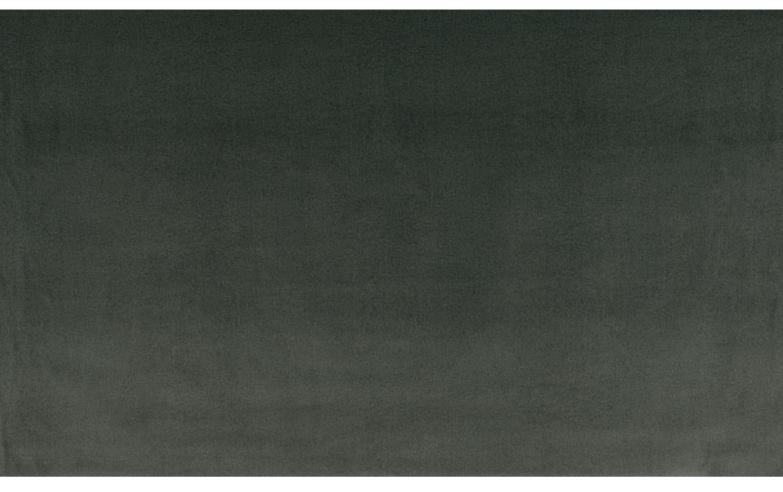

## SCANDY 071

Upholstery fabric, woven as a velour with a fine shimmer, in faux uni melange colour, easy to care for due to its Easy-Clean finish

Collection:ScandyMaterial:100 % PESColor variations:22Total width:140.00 cm