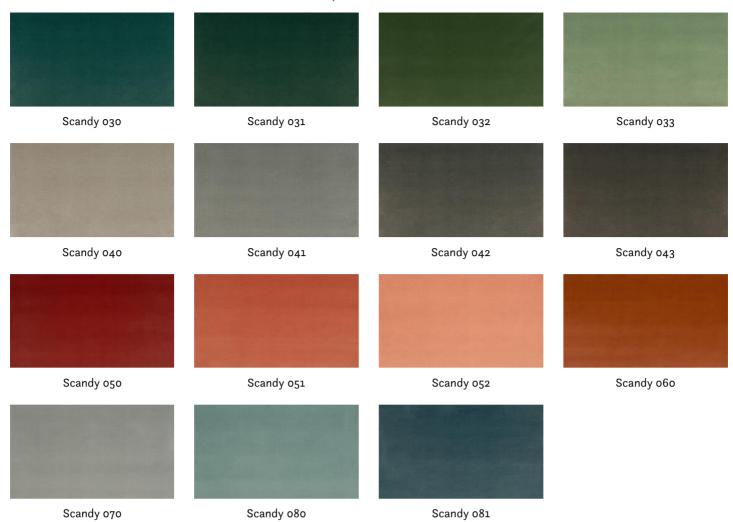

## SCANDY 071

Upholstery fabric, woven as a velour with a fine shimmer, in faux uni melange colour, easy to care for due to its Easy-Clean finish

Collection:ScandyMaterial:100 % PESColor variations:22Total width:140.00 cm

Usage:

RIND B

Mark: Stain protection

Care instructions:



Available colours:



## Special notes:

Shiny Patches in pile fabrics are merely optical and not a reason for complaint.

 $^\star \text{EasyClean}$  | Spotless technology for easy cleaning with water and dry cloth for gently rub.

\*Iron the fabric on the reverse side, place a cloth between the fabric and the iron.

The illustrations are not color-coded.