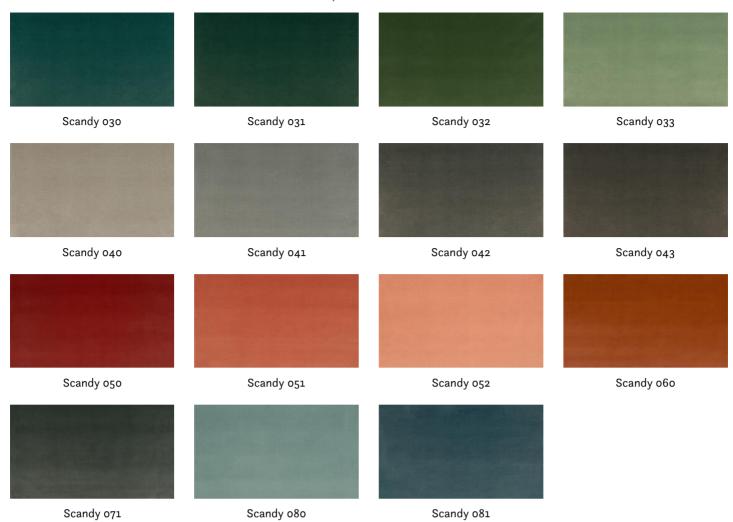

## **SCANDY 070**

Upholstery fabric, woven as a velour with a fine shimmer, in faux uni melange colour, easy to care for due to its Easy-Clean finish

Collection:ScandyMaterial:100 % PESColor variations:22Total width:140.00 cm

Usage:

Mark: Stain protection

Care instructions:



Available colours:



## Special notes:

Shiny Patches in pile fabrics are merely optical and not a reason for complaint.

 $^\star \text{EasyClean}$  | Spotless technology for easy cleaning with water and dry cloth for gently rub.

\*Iron the fabric on the reverse side, place a cloth between the fabric and the iron.

The illustrations are not color-coded.