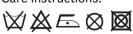

Usage:

Mark: Stain protection

Care instructions:

Available colours:

\*Iron the fabric on the reverse side, place a cloth between the fabric and the iron.

The illustrations are not color-coded.