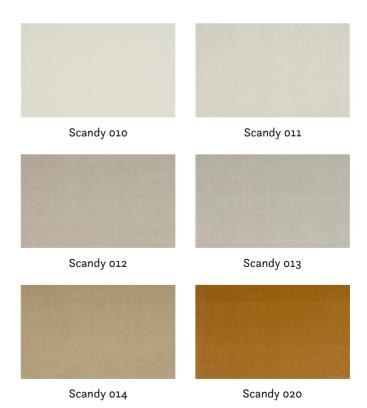

## **SCANDY 070**

Upholstery fabric, woven as a velour with a fine shimmer, in faux uni melange colour, easy to care for due to its Easy-Clean finish

Collection:ScandyMaterial:100 % PESColor variations:22Total width:140.00 cm

Usage:

Mark: Stain protection

Care instructions:



Available colours:



## Special notes:

Shiny Patches in pile fabrics are merely optical and not a reason for complaint.

 $^\star \text{EasyClean}$  | Spotless technology for easy cleaning with water and dry cloth for gently rub.

\*Iron the fabric on the reverse side, place a cloth between the fabric and the iron.

The illustrations are not color-coded.