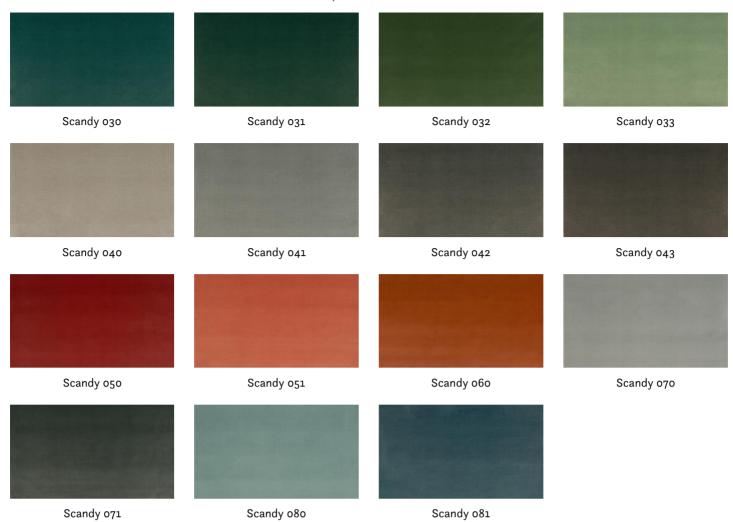

## **SCANDY 052**

Upholstery fabric, woven as a velour with a fine shimmer, in faux uni melange colour, easy to care for due to its Easy-Clean finish

Collection:ScandyMaterial:100 % PESColor variations:22Total width:140.00 cm

Usage:

Mark: Stain protection

Care instructions:



Available colours:



## Special notes:

Shiny Patches in pile fabrics are merely optical and not a reason for complaint.

 $^\star \text{EasyClean}$  | Spotless technology for easy cleaning with water and dry cloth for gently rub.

\*Iron the fabric on the reverse side, place a cloth between the fabric and the iron.

The illustrations are not color-coded.