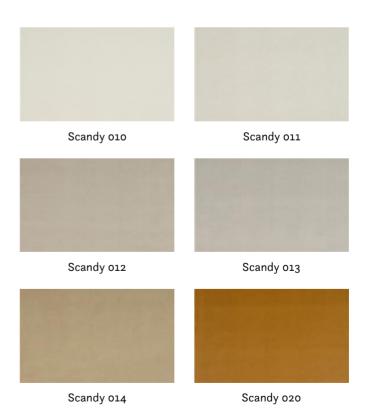

## **SCANDY 052**

Upholstery fabric, woven as a velour with a fine shimmer, in faux uni melange colour, easy to care for due to its Easy-Clean finish

Collection:ScandyMaterial:100 % PESColor variations:22Total width:140.00 cm

Usage:

Mark: Stain protection

Care instructions:



Available colours:



## Special notes:

Shiny Patches in pile fabrics are merely optical and not a reason for complaint.

 $^\star \text{EasyClean}$  | Spotless technology for easy cleaning with water and dry cloth for gently rub.

\*Iron the fabric on the reverse side, place a cloth between the fabric and the iron.

The illustrations are not color-coded.