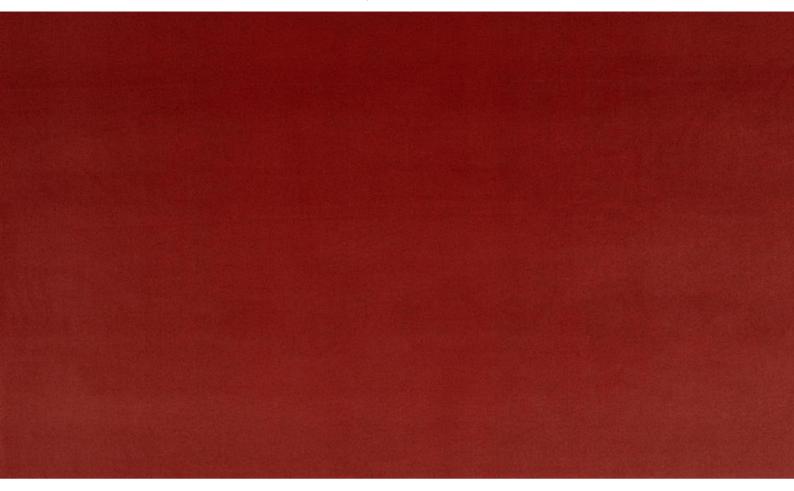

## SCANDY 050

Upholstery fabric, woven as a velour with a fine shimmer, in faux uni melange colour, easy to care for due to its Easy-Clean finish

| Collection:       | Scandy    |
|-------------------|-----------|
| Material:         | 100 % PES |
| Color variations: | 22        |
| Total width:      | 140.00 cm |
| Usage:            |           |
|                   |           |