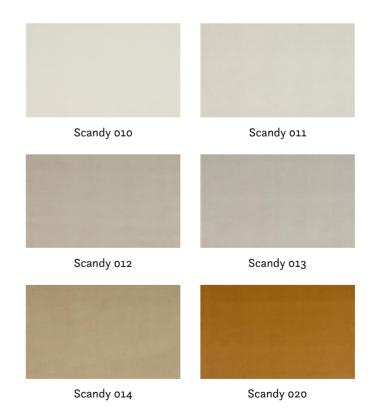

Care instructions:

Available colours:

Special notes:

Shiny Patches in pile fabrics are merely optical and not a reason for complaint.

\*EasyClean | Spotless technology for easy cleaning with water and dry cloth for gently rub.

\*Iron the fabric on the reverse side, place a cloth between the fabric and the iron.

The illustrations are not color-coded.

Scandy 071

Scandy o8o

Scandy 081