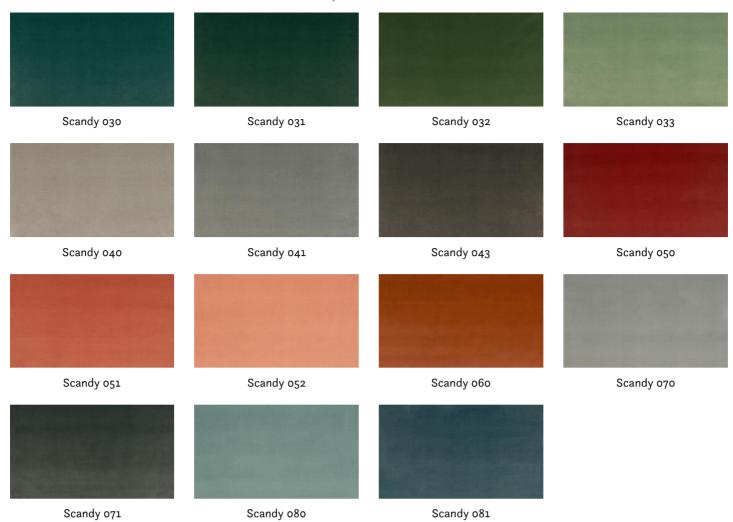

Usage:

Mark:

Stain protection

Care instructions:

Available colours:

Scandy 010

Scandy 011

Scandy 012

Scandy 013

Scandy 014

Scandy 020