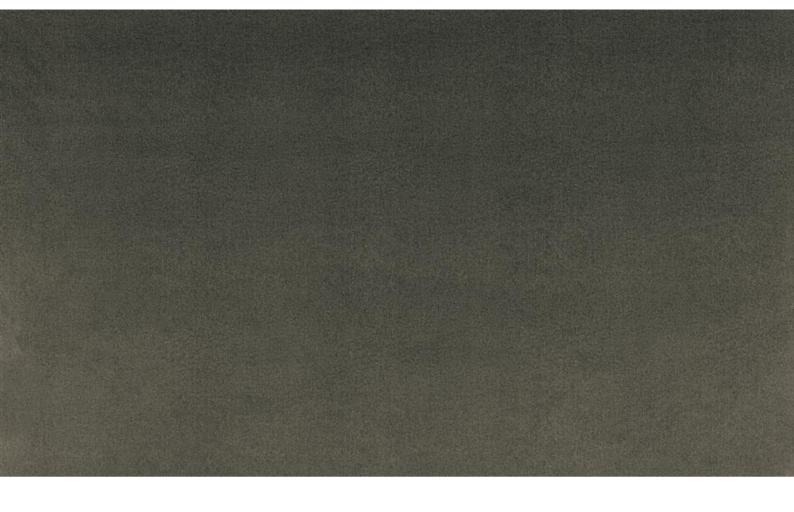

## **SCANDY 042**

Upholstery fabric, woven as a velour with a fine shimmer, in faux uni melange colour, easy to care for due to its Easy-Clean finish

| Collection:       | Scandy    |
|-------------------|-----------|
| Material:         | 100 % PES |
| Color variations: | 22        |
| Total width:      | 140.00 cm |