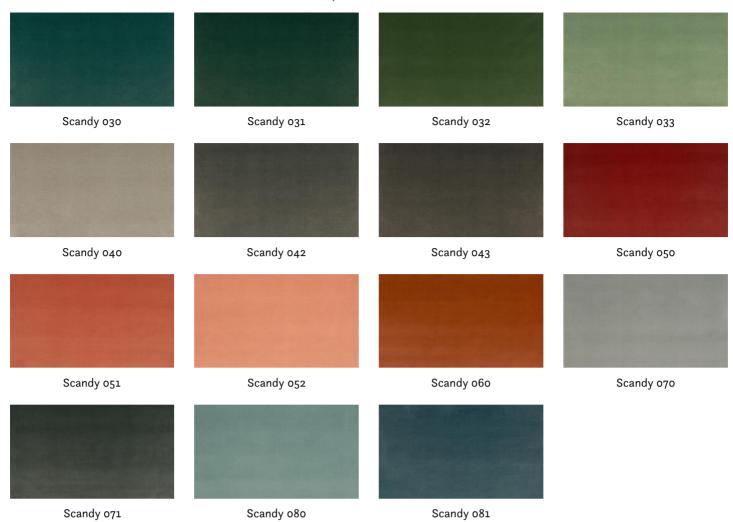

Usage:

Mark:

Stain protection

Care instructions:

Available colours:

Scandy 014

Scandy 020