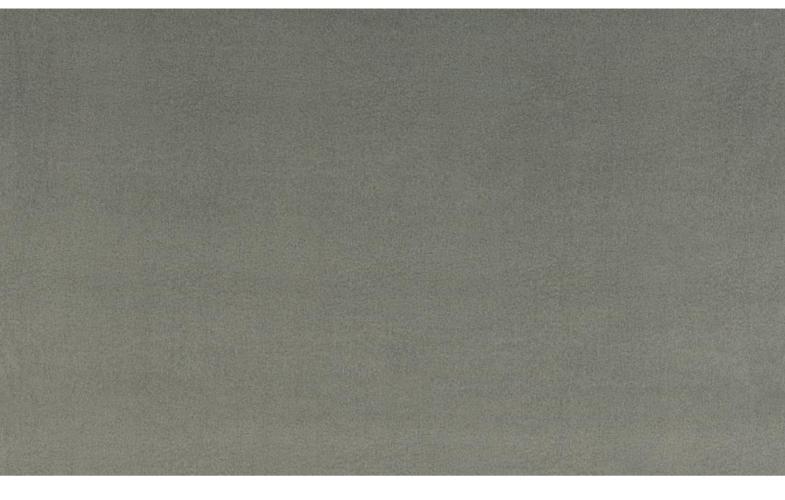

## SCANDY 041

Upholstery fabric, woven as a velour with a fine shimmer, in faux uni melange colour, easy to care for due to its Easy-Clean finish

| Collection:       | Scandy    |
|-------------------|-----------|
| Material:         | 100 % PES |
| Color variations: | 22        |
| Total width:      | 140.00 cm |