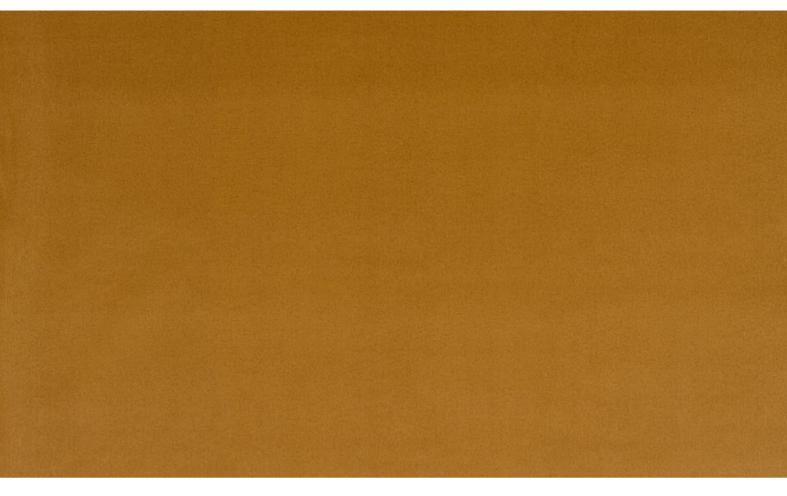

## SCANDY 020

Upholstery fabric, woven as a velour with a fine shimmer, in faux uni melange colour, easy to care for due to its Easy-Clean finish

Collection:ScandyMaterial:100 % PESColor variations:22Total width:140.00 cm