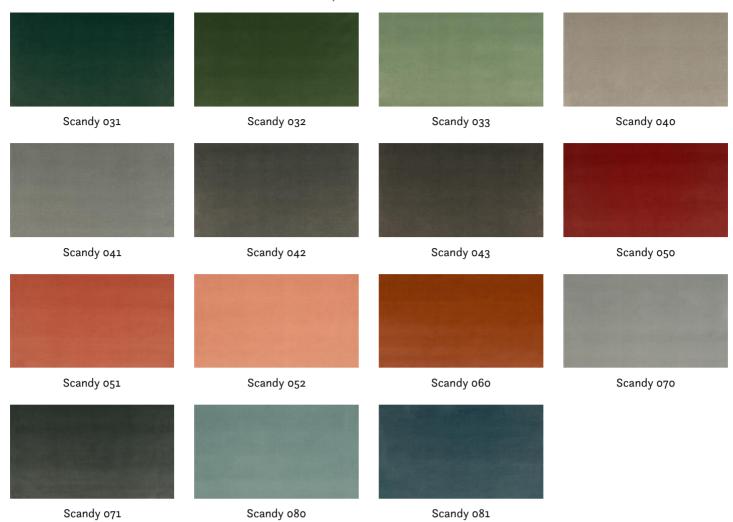

## SCANDY 020

Upholstery fabric, woven as a velour with a fine shimmer, in faux uni melange colour, easy to care for due to its Easy-Clean finish

Collection:ScandyMaterial:100 % PESColor variations:22Total width:140.00 cm

Usage:

Mark: Stain protection

Care instructions:

Available colours:

Scandy 014

Scandy 030