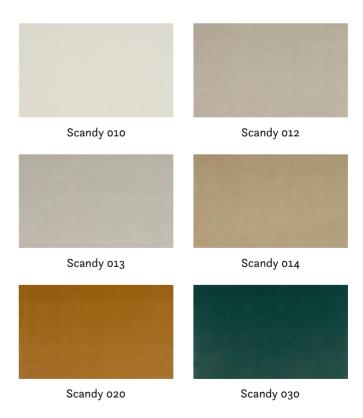

## SCANDY 011

Upholstery fabric, woven as a velour with a fine shimmer, in faux uni melange colour, easy to care for due to its Easy-Clean finish

| Collection:       | Scandy    |
|-------------------|-----------|
| Material:         | 100 % PES |
| Color variations: | 22        |
| Total width:      | 140.00 cm |

Usage:

Mark:

Stain protection

Care instructions:

Available colours: