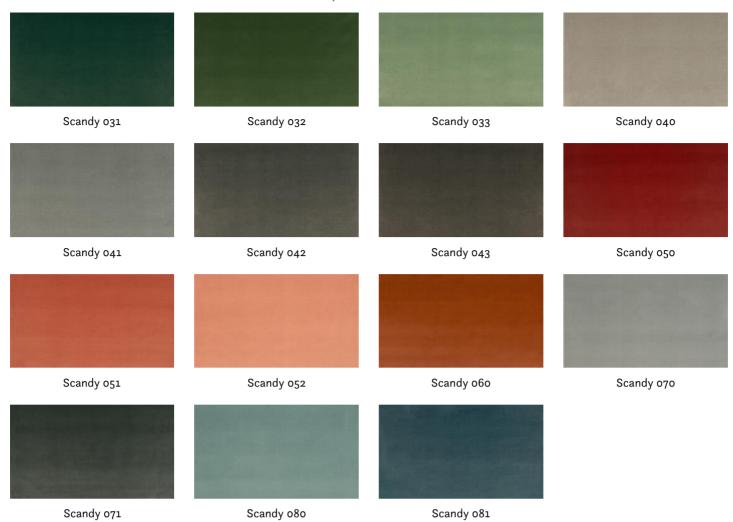

## SCANDY 011

Upholstery fabric, woven as a velour with a fine shimmer, in faux uni melange colour, easy to care for due to its Easy-Clean finish

| Collection:       | Scandy    |
|-------------------|-----------|
| Material:         | 100 % PES |
| Color variations: | 22        |
| Total width:      | 140.00 cm |

Usage:

Mark:

Stain protection

Care instructions:

Available colours: