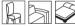

Usage:

Mark:

Stain protection

Care instructions:

Available colours:

\*Iron the fabric on the reverse side, place a cloth between the fabric and the iron.

The illustrations are not color-coded.